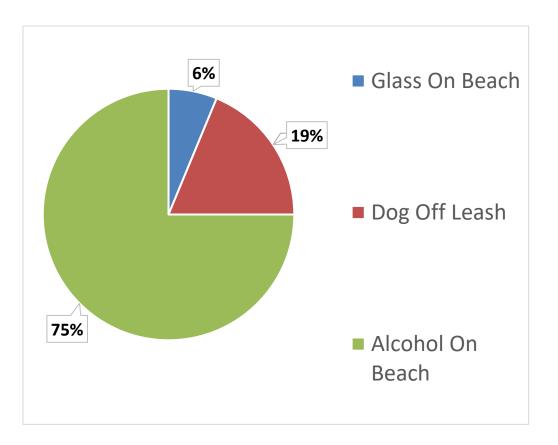

### **Beach Service Officer Activity – MARCH 2025**

| Charges                 | Written<br>Warnings<br>Issued | Citations<br>Issued | Total |
|-------------------------|-------------------------------|---------------------|-------|
| Alcohol on the Beach    | 12                            | 0                   | 12    |
| Smoking on Beach        | 0                             | 0                   | 0     |
| Litter on Beach         | 0                             | 0                   | 0     |
| Glass on Beach          | 1                             | 0                   | 1     |
| Plastics on Beach       | 0                             | 0                   | 0     |
| Destruction of Sea Oats | 0                             | 0                   | 0     |
| Dog Off Leash           | 3                             | 0                   | 3     |
| Other                   | 0                             | 0                   | 0     |
| Total                   | 16                            | 0                   |       |

## **Beach Service Officer Activity – MARCH 2025**