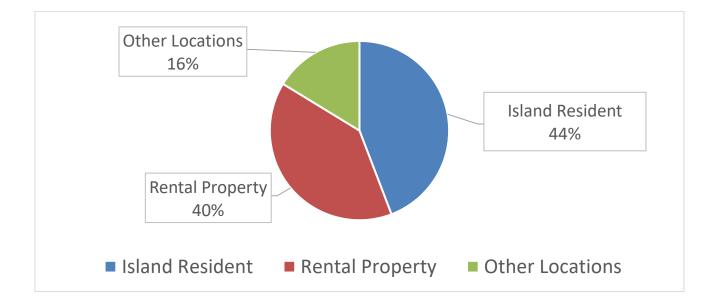

### Livability Statistics – MARCH 2025

| LIVABILITY<br>COMPLAINTS                                           | ISLAND<br>RESIDENT | RENTAL<br>PROPERTY | OTHER<br>LOCATIONS | TOTAL<br>COMPLAINTS |
|--------------------------------------------------------------------|--------------------|--------------------|--------------------|---------------------|
| NOISE                                                              | 7                  | 14                 | 2                  | 23                  |
| FIREWORKS                                                          | 0                  | 0                  | 0                  | 0                   |
| UNKEMPT LOTS                                                       | 1                  | 0                  | 0                  | 1                   |
| RIGHT-OF-WAY<br>OBSTRUCTION                                        | 5                  | 0                  | 3                  | 8                   |
| BUSINESS LICENSE                                                   | 0                  | 0                  | 2                  | 2                   |
| OTHER RENTAL<br>PROPERTY<br>VIOLATIONS NOT<br>LISTED<br>SHORT TERM | 0                  | 0                  | 0                  | 0                   |
| RENTAL<br>OCCUPANCY<br>VIOLATIONS                                  | 0                  | 0                  | 0                  | 0                   |
| SHORT TERM<br>RENTAL VEHICLE<br>LIMIT VIOLATIONS                   | 0                  | 0                  | 0                  | 0                   |
| ROLL CART<br>VIOLATIONS                                            | 6                  | 3                  | 0                  | 9                   |
| TOTAL                                                              | 19                 | 17                 | 7                  | 43                  |
| % BY CATEGORY                                                      | 44%                | 40%                | 16%                |                     |

### Livability Complaint by Property Type – MARCH 2025