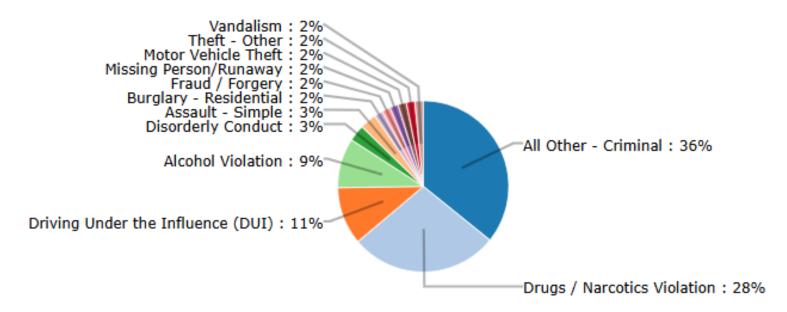

#### **Reported Incident Crime Class Types – MARCH 2025**

### **Reported Incident Crime Class Types (Red Area) – MARCH 2025**

"All Other" includes incidents related to animals, noise, livability, and other violations.

Total Incoming Vehicles: 20159 Total Outgoing Vehicles: 21315 Busiest Day of the Month: March 22, 2025 Total Vehicles Incoming: 1097 Total Vehicles Outgoing: 1209