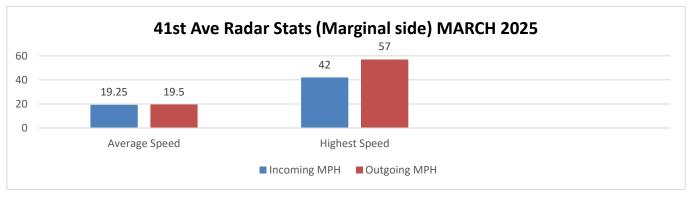

Total Incoming Vehicles: 19166 Total Outgoing Vehicles: 15824 Busiest Day of the Month: March 22, 2025 Total Vehicles Incoming: 1025 Total Vehicles Outgoing: 736

\*No Mobile Radar Trailer Data this period.