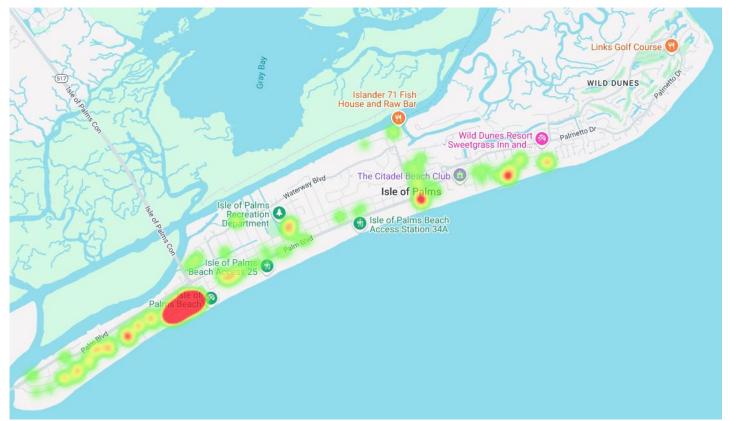

| 1          | 1                  | 0                 |
| NON-PAYMENT                        | 236         | 79           | 113        | 428                | 96                |
| NO PARKING ZONE                    | 3           | 1            | 5          | 9                  | 0                 |
| PARKED WITHIN 4FT OF PAVEMENT      | 5           | 1            | 10         | 16                 | 1                 |
| RESIDENTIAL PERMIT REQUIRED        | 6           | 0            | 4          | 10                 | 23                |
| MUST PARK ANGLED                   | 1           | 0            | 0          | 1                  | 0                 |
| Total                              | 304         | 100          | 149        | 553                | 162               |