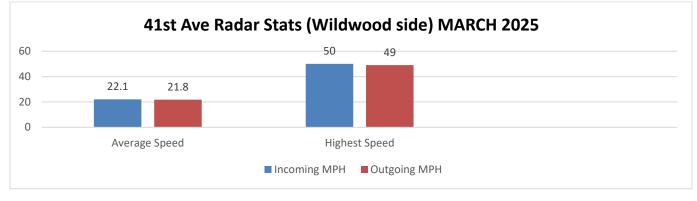

Total Incoming Vehicles: 19166 Total Outgoing Vehicles: 15824 Busiest Day of the Month: March 22, 2025 Total Vehicles Incoming: 1025 Total Vehicles Outgoing: 736

\*No Mobile Radar Trailer Data this period.