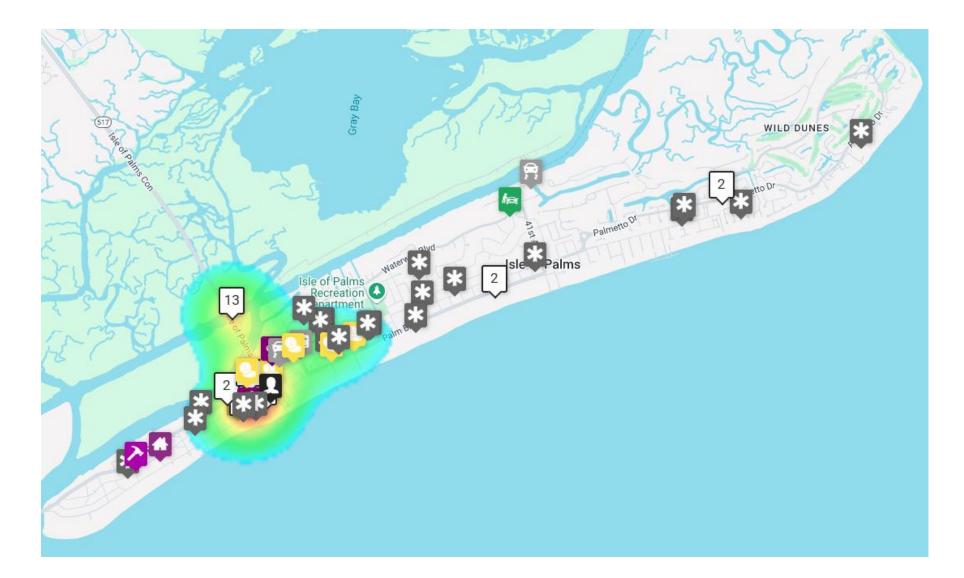

| 11       | 12        | 23                       |
| 0         | 0        | 0         | 0                        |
| 1         | 0        | 0         | 1                        |
| 0         | 7        | 1         | 8                        |
| 2         | 0        | 0         | 2                        |
| 0         | 0        | 0         | 0                        |
| 0         | 0        | 0         | 0                        |
| 0         | 0        | 0         | 0                        |
| 0         | 9        | 0         | 9                        |
| 3         | 27       | 13        | 43                       |
| 7%        | 63%      | 30%       |                          |

### Livability Complaint by Property Type – MARCH 2025



## INCIDENT REPORT DENSITY/HEAT MAP MARCH 2025





#### **Reported Incident Crime Class Types – MARCH 2025**



### **Reported Incident Crime Class Types (Red Area) – MARCH 2025**



"All Other" includes incidents related to animals, noise, livability, and other violations.







Total Incoming Vehicles: 20159 Total Outgoing Vehicles: 21315 Busiest Day of the Month: March 22, 2025 Total Vehicles Incoming: 1097 Total Vehicles Outgoing: 1209



Total Incoming Vehicles: 19166 Total Outgoing Vehicles: 15824 Busiest Day of the Month: March 22, 2025 Total Vehicles Incoming: 1025 Total Vehicles Outgoing: 736



\*No Mobile Radar Trailer Data this period.



# PCI MUNICIPAL SERVICES MARCH 2025

| Description                        | Valid Count | Cancel Count | Paid Count | Total<br>Citations | Total<br>Warnings |
|---------------------------