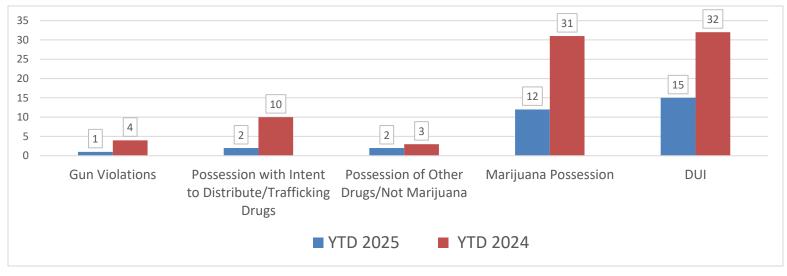

### Drug, Gun, and DUI Charge Trend – Year to Date

58 Total Calls for Service 45 ACO Cases Investigated **ACO Citations** 13 **ACO Warnings** 0 36 **Coyote Sightings** 7 3 Dog Bite Cases 0 10 20 30 40 50 60 70 YTD 2025 YTD 2024