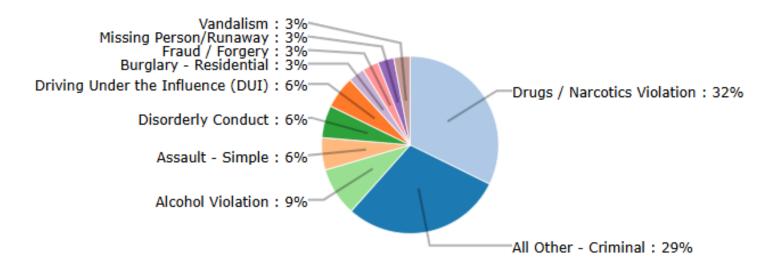

### **Reported Incident Crime Class Types (Red Area) – MARCH 2025**

"All Other" includes incidents related to animals, noise, livability, and other violations.

Total Incoming Vehicles: 20159 Total Outgoing Vehicles: 21315 Busiest Day of the Month: March 22, 2025 Total Vehicles Incoming: 1097 Total Vehicles Outgoing: 1209