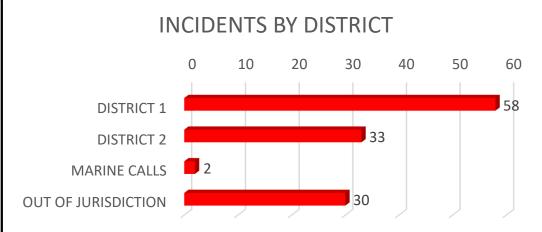

#### **RESIDENCY STATUS**

Resident Calls = 47 Non-Resident Calls = 77

**AVERAGE TOTAL RESPONSE TIME** 7 MIN. 15 SEC

0

0

**MEDIAN TOTAL RESPONSE TIME** 6 MIN. 28 SEC

MONTHLY **REPORT** 