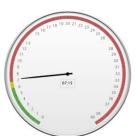

#### **RESIDENCY STATUS**

Resident Calls = 47 Non-Resident Calls = 77

**AVERAGE TOTAL RESPONSE TIME** 7 MIN. 15 SEC

0

0

**MEDIAN TOTAL RESPONSE TIME** 6 MIN. 28 SEC

MONTHLY **REPORT** 