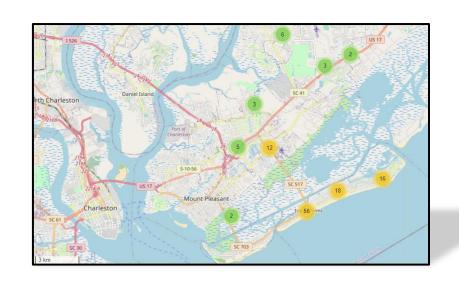

**CALLS BY** 

**SHIFT** 

0

50

**DISASTER** 

SPECIAL INCIDENT TYPE



## CALL LOCATIONS BY CITY 92 **ISLE OF PALMS** MT. PLEASANT

MAY 2023

#### **RESIDENCY STATUS**

Resident Calls = 47 Non-Resident Calls = 77



**AVERAGE TOTAL RESPONSE TIME** 7 MIN. 15 SEC

0

0



**MEDIAN TOTAL RESPONSE TIME** 6 MIN. 28 SEC



MONTHLY **REPORT** 

#### CITY OF ISLE OF PALMS FIRE & RESCUE

**ADMIN** 

A - SHIFT

B - SHIFT

C - SHIFT

### CALL LOCATIONS AND HEAT MAP







MONTHLY REPORT













#### **INCIDENTS BY RESPONSE MODE**



#### CITY OF ISLE OF PALMS FIRE & RESCUE

MONTHLY REPORT



**MAY** 2023



# MONTHLY REPORT

#### CITY OF ISLE OF PALMS FIRE & RESCUE

# **MAY** 2023

# 10 4 1 1 30

- CANCELLED PRIOR TO ARRIVAL
- CALLS WORKED IN ISLE OF PALMS
- CALLS WORKED IN MT. PLEASANT
- CALLS WORKED IN AWENDAW
- CALLS WORKED IN MCCLELLANVILLE

#### **ISLE OF PALMS FIRE DEPARTMENT UNITS RESPONDING TO GIVE AUTOMATIC AID**

BC-1006 RESPONSES = 17 L-1001 RESPONSES = 18 ENG-1002 RESPONSES = 3



**BC-106 RESPONSES = 1** 

**BC-508 RESPONSES = 2** 

**BC-607 RESPONSES = 1** 

**C-1201 RESPONSES = 1** 

**DV-605 RESPONSES = 2** 

AIRBT-620 RESPONSES = 1

**BOAT-501 RESPONSES = 2** 

**CCR-2 RESPONSES = 2** 

**ENG-501 RESPONSES = 1** 

**ENG-506 RESPO