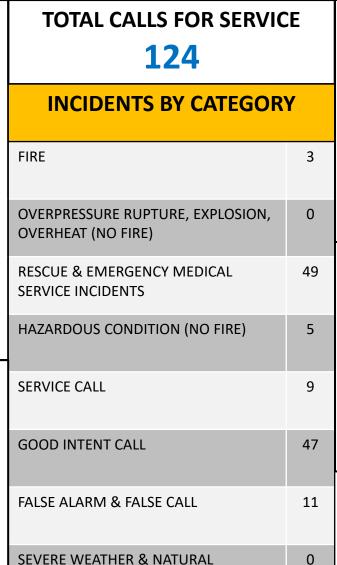

**CALLS BY** 

**SHIFT** 

0

50

**DISASTER** 

SPECIAL INCIDENT TYPE



## CALL LOCATIONS BY CITY 92 **ISLE OF PALMS** MT. PLEASANT

MAY 2023

#### **RESIDENCY STATUS**

Resident Calls = 47 Non-Resident Calls = 77



**AVERAGE TOTAL RESPONSE TIME** 7 MIN. 15 SEC

0

0



**MEDIAN TOTAL RESPONSE TIME** 6 MIN. 28 SEC



MONTHLY **REPORT** 

#### CITY OF ISLE OF PALMS FIRE & RESCUE

**ADMIN** 

A - SHIFT

B - SHIFT

C - SHIFT

### CALL LOCATIONS AND HEAT MAP







MONTHLY REPORT













#### **INCIDENTS BY RESPONSE MODE**



#### CITY OF ISLE OF PALMS FIRE & RESCUE

MONTHLY REPORT



**MAY** 2023



# MONTHLY REPORT

#### CITY OF ISLE OF PALMS FIRE & RESCUE

# **MAY** 2023

# 10 4 1 1 30

- CANCELLED PRIOR TO ARRIVAL
- CALLS WORKED IN ISLE OF PALMS
- CALLS WORKED IN MT. PLEASANT
- CALLS WORKED IN AWENDAW
- CALLS WORKED IN MCCLELLANVILLE

#### **ISLE OF PA