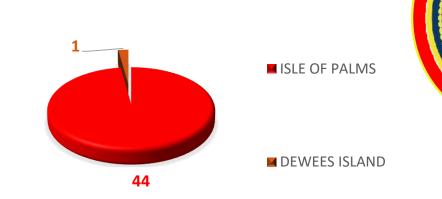

**CALLS BY** 

**SHIFT** 

0

50

**DISASTER** 

SPECIAL INCIDENT TYPE



## CALL LOCATIONS BY CITY 92 **ISLE OF PALMS** MT. PLEASANT

MAY 2023

#### **RESIDENCY STATUS**

Resident Calls = 47 Non-Resident Calls = 77



**AVERAGE TOTAL RESPONSE TIME** 7 MIN. 15 SEC

0

0



**MEDIAN TOTAL RESPONSE TIME** 6 MIN. 28 SEC



MONTHLY **REPORT** 

#### CITY OF ISLE OF PALMS FIRE & RESCUE

**ADMIN** 

A - SHIFT

B - SHIFT

C - SHIFT

### CALL LOCATIONS AND HEAT MAP







MONTHLY REPORT













#### **INCIDENTS BY RESPONSE MODE**



#### CITY OF ISLE OF PALMS FIRE & RESCUE

MONTHLY REPORT



**MAY** 2023



# MONTHLY REPORT

#### CITY OF ISLE OF PALMS FIRE & RESCUE

# **MAY** 2023

# 10 4 1 1 30

- CANCELLED PRIOR TO ARRIVAL
- CALLS WORKED IN ISLE OF PALMS
- CALLS WORKED IN MT. PLEASANT
- CALLS WORKED IN AWENDAW
- CALLS WORKED IN MCCLELLANVILLE

#### **ISLE OF PALMS FIRE DEPARTMENT UNITS RESPONDING TO GIVE AUTOMATIC AID**

BC-1006 RESPONSES = 17 L-1001 RESPONSES = 18 ENG-1002 RESPONSES = 3



**BC-106 RESPONSES = 1** 

**BC-508 RESPONSES = 2** 

**BC-607 RESPONSES = 1** 

**C-1201 RESPONSES = 1** 

**DV-605 RESPONSES = 2** 

AIRBT-620 RESPONSES = 1

**BOAT-501 RESPONSES = 2** 

**CCR-2 RESPONSES = 2** 

**ENG-501 RESPONSES = 1** 

**ENG-506 RESPONSES = 1** 

**ENG-1201 RESPON