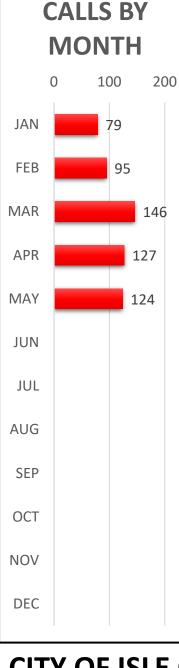

**CALLS BY** 

**SHIFT** 

0

50

**DISASTER** 

SPECIAL INCIDENT TYPE



## CALL LOCATIONS BY CITY 92 **ISLE OF PALMS** MT. PLEASANT

MAY 2023

#### **RESIDENCY STATUS**

Resident Calls = 47 Non-Resident Calls = 77



**AVERAGE TOTAL RESPONSE TIME** 7 MIN. 15 SEC

0

0



**MEDIAN TOTAL RESPONSE TIME** 6 MIN. 28 SEC



MONTHLY **REPORT** 

#### CITY OF ISLE OF PALMS FIRE & RESCUE

**ADMIN** 

A - SHIFT

B - SHIFT

C - SHIFT

### CALL LOCATIONS AND HEAT MAP







MONTHLY REPORT













#### **INCIDENTS BY RESPONSE MODE**



#### CITY OF ISLE OF PALMS FIRE & RESCUE

MONTHLY REPORT



**MAY** 2023



# MONTHLY REPORT

#### CITY OF ISLE OF PALMS FIRE & RESCUE

# **MAY** 2023

# 10 4 1 1 30

- CANCELLED PRIOR TO ARRIVAL
- CALLS WORKED IN ISLE OF PALMS
- CALLS WORKED IN MT. PLEASANT
-