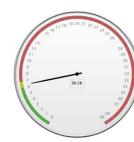

#### **RESIDENCY STATUS**

Resident Calls = 47 Non-Resident Calls = 77

**AVERAGE TOTAL RESPONSE TIME** 7 MIN. 15 SEC

0

0

**MEDIAN TOTAL RESPONSE TIME** 6 MIN. 28 SEC

MONTHLY **REPORT** 