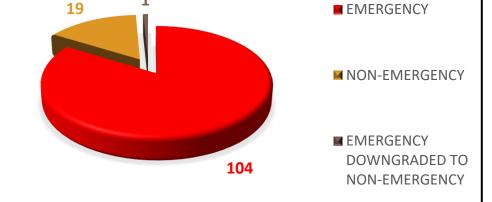

**CALLS BY** 

**SHIFT** 

0

50

**DISASTER** 

SPECIAL INCIDENT TYPE



## CALL LOCATIONS BY CITY 92 **ISLE OF PALMS** MT. PLEASANT

MAY 2023

#### **RESIDENCY STATUS**

Resident Calls = 47 Non-Resident Calls = 77



**AVERAGE TOTAL RESPONSE TIME** 7 MIN. 15 SEC

0

0



**MEDIAN TOTAL RESPONSE TIME** 6 MIN. 28 SEC



MONTHLY **REPORT** 

#### CITY OF ISLE OF PALMS FIRE & RESCUE

**ADMIN** 

A - SHIFT

B - SHIFT

C - SHIFT

### CALL LOCATIONS AND HEAT MAP







MONTHLY REPORT













#### **INCIDENTS BY RESPONSE MODE**



#### CITY OF ISLE OF PALMS FIRE & RESCUE

MONTHLY REPORT



**MAY** 2023



# MONTHLY REPORT

#### CITY OF ISLE OF PALMS FIRE & RESCUE

# **MAY** 2023

# 10 4 1 1 30

- CANCELLED PRIOR TO ARRIVAL
- CALLS WORKED IN ISLE OF PALMS
- CALLS WORKED IN MT. PLEASANT
- CALLS WORKED IN AWENDAW
- CALLS WORKED IN MCCLELLANVILLE

#### **ISLE OF PALMS FIRE DEPARTMENT UNITS RESPONDING TO GIVE AUTOMATIC AID**

BC-1006 RESPONSES = 17 L-1001 RESPONSES = 18 ENG-1002 RESPONSES = 3



**BC-106 RESPONSES = 1** 

**BC-508 RESPONSES = 2** 

**BC-607 RESPONSES = 1** 

**C-1201 RESPONSES = 1** 

**DV-605 RESPONSES = 2** 

AIRBT-620 RESPONSES = 1

**BOAT-501 RESPONSES = 2** 

**CCR-2 RESPONSES = 2** 

**ENG-501 RESPONSES = 1** 

**ENG-506 RESPONSES = 1** 

**ENG-1201 RESPONSES = 1** 

L-505 RESPONSES = 1

**RES-20