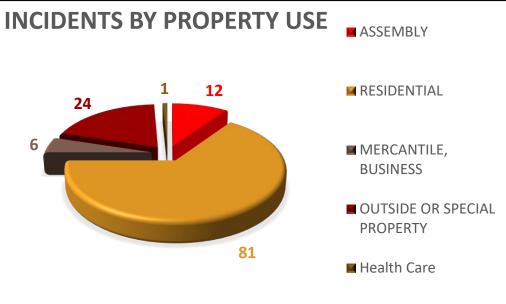

**CALLS BY** 

**SHIFT** 

0

50

**DISASTER** 

SPECIAL INCIDENT TYPE



## CALL LOCATIONS BY CITY 92 **ISLE OF PALMS** MT. PLEASANT

MAY 2023

#### **RESIDENCY STATUS**

Resident Calls = 47 Non-Resident Calls = 77



**AVERAGE TOTAL RESPONSE TIME** 7 MIN. 15 SEC

0

0



**MEDIAN TOTAL RESPONSE TIME** 6 MIN. 28 SEC



MONTHLY **REPORT** 

#### CITY OF ISLE OF PALMS FIRE & RESCUE

**ADMIN** 

A - SHIFT

B - SHIFT

C - SHIFT

### CALL LOCATIONS AND HEAT MAP







MONTHLY REPORT













#### **INCIDENTS BY RESPONSE MODE**



#### CITY OF ISLE OF PALMS FIRE & RESCUE

MONTHLY REPORT



**MAY** 2023



# MONTHLY REPORT

#### CITY OF ISLE OF PALMS FIRE & RESCUE

# **MAY** 2023

# 10 4 1 1 30

- CANCELLED PRIOR TO ARRIVAL
- CALLS WORKED IN ISLE OF PALMS
- CALLS WORKED IN MT. PLEASANT
- CALLS WORKED IN AWENDAW
- CALLS WORKED IN MCCLELLANVILLE

#### **ISLE OF PALMS FIRE DEPARTMENT UNITS RESPONDING TO GIVE AUTOMATIC AID**

BC-1006 RESPONSES = 17 L-1001 RESPONSES = 18 ENG-1002 RESPONSES = 3



**BC-106 RESPONSES = 1** 

**BC-508 RESPONSES = 2** 

**BC-607 RESPONSES = 1** 

**C-1201 RESPONSES = 1** 

**DV-605 RESPONSES = 2** 

AIRBT-620 RESPONSES = 1

**BOAT-501 RESPONSES = 2** 

**CCR-2 RESPONSES = 2** 

**ENG-501 RESPONSES = 1** 

**ENG-506 RESPONSES = 1** 

**ENG-120