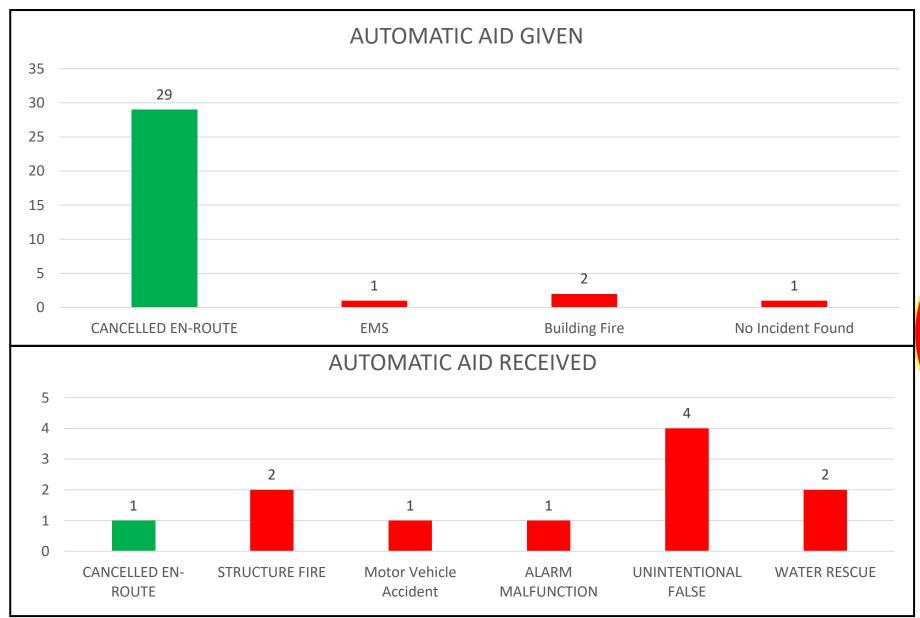

#### **ISLE OF PALMS FIRE DEPARTMENT UNITS RESPONDING TO GIVE AUTOMATIC AID**

BC-1006 RESPONSES = 17 L-1001 RESPONSES = 18 ENG-1002 RESPONSES = 3

**BC-106 RESPONSES = 1** 

**BC-508 RESPONSES = 2** 

**BC-607 RESPONSES = 1** 

**C-1201 RESPONSES = 1** 

**DV-605 RESPONSES = 2** 

AIRBT-620 RESPONSES = 1

**BOAT-501 RESPONSES = 2** 

**CCR-2 RESPONSES = 2** 

**ENG-501 RESPONSES = 1** 

**ENG-506 RESPONSES = 1** 

**ENG-1201 RESPONSES = 1** 

L-505 RESPONSES = 1

**RES-202 RESPONSES = 1** 

**RES-504 RESPONSES = 5** 