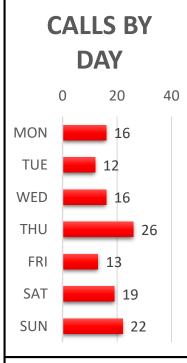

**CALLS BY** 

**SHIFT** 

0

50

**DISASTER** 

SPECIAL INCIDENT TYPE



## CALL LOCATIONS BY CITY 92 **ISLE OF PALMS** MT. PLEASANT

MAY 2023

#### **RESIDENCY STATUS**

Resident Calls = 47 Non-Resident Calls = 77



**AVERAGE TOTAL RESPONSE TIME** 7 MIN. 15 SEC

0

0



**MEDIAN TOTAL RESPONSE TIME** 6 MIN. 28 SEC



MONTHLY **REPORT** 

#### CITY OF ISLE OF PALMS FIRE & RESCUE

**ADMIN** 

A - SHIFT

B - SHIFT

C - SHIFT

### CALL LOCATIONS AND HEAT MAP







MONTHLY REPORT













#### **INCIDENTS BY RESPONSE MODE**



#### CITY OF ISLE OF PALMS FIRE & RESCUE

MONTHLY REPORT



**MAY** 2023



# MONTHLY REPORT

#### CITY OF ISLE OF PALMS FIRE & RESCUE

# **MAY** 2023

# 10 4 1 1 30

- CANCELLED PRIOR TO ARRIVAL
- CALLS WORKED IN ISLE OF PALMS
- CALLS WORKED IN MT. PLEASANT
- C