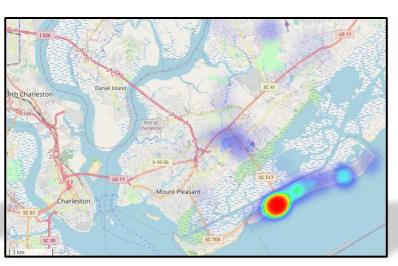

**CALLS BY** 

**SHIFT** 

0

50

**DISASTER** 

SPECIAL INCIDENT TYPE



## CALL LOCATIONS BY CITY 92 **ISLE OF PALMS** MT. PLEASANT

MAY 2023

#### **RESIDENCY STATUS**

Resident Calls = 47 Non-Resident Calls = 77



**AVERAGE TOTAL RESPONSE TIME** 7 MIN. 15 SEC

0

0



**MEDIAN TOTAL RESPONSE TIME** 6 MIN. 28 SEC



MONTHLY **REPORT** 

#### CITY OF ISLE OF PALMS FIRE & RESCUE

**ADMIN** 

A - SHIFT

B - SHIFT

C - SHIFT

### CALL LOCATIONS AND HEAT MAP







MONTHLY REPORT













#### **INCIDENTS BY RESPONSE MODE**



#### CITY OF ISLE OF PALMS FIRE & RESCUE

MONTHLY REPORT



**MAY** 2023



# MONTHLY REPORT

#### CITY OF ISLE OF PALMS FIRE & RESCUE

# **MAY** 2023

# 10 4 1 1 30

- CANCELLED PRIOR TO ARRIVAL
- CALLS WORKED IN ISLE OF PALMS
- CALLS WORKED IN MT. PLEASANT
- CALLS WORKED IN AWENDAW
- CALLS WORKED IN MCCLELLANVILLE

#### **ISLE OF PALMS FIRE DEPARTMENT UNITS RESPONDING TO GIVE AUTOMATIC AID**

BC-1006 RESPONSES = 17 L-1001 RESPONSES = 18 ENG-1002 RESPONSES = 3



**BC-106 RESPONSES = 1** 

**BC-508 RESPONSES = 2** 

**BC-607 RESPONSES = 1** 

**C-1201 RESPONSES = 1** 

**DV-605 RESPONSES = 2** 

AIRBT-620 RESPONSES = 1

**BOAT-501 RESPONSES = 2** 

**CCR-2 RESPONSES = 2** 

**ENG-501 RESPONSES = 1** 

**ENG-506 RESPONS