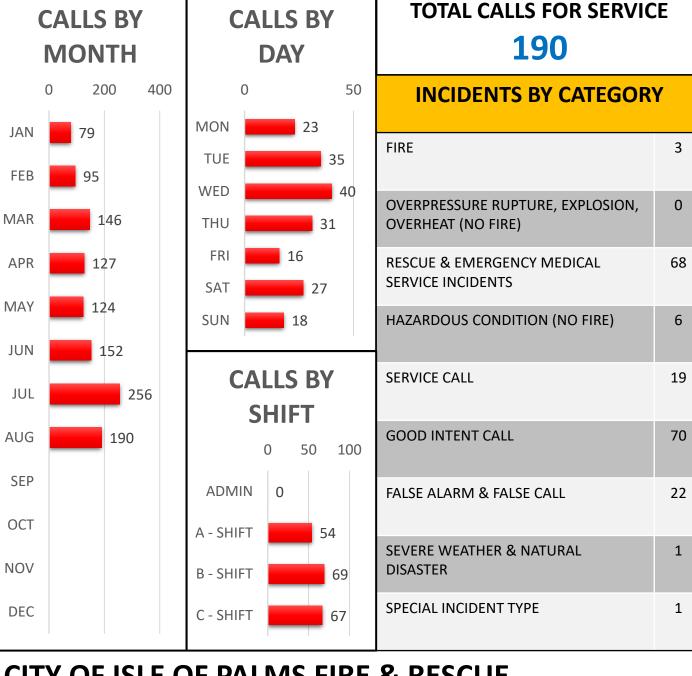

**RESPONSE TIME** 

7 MIN. 26 SEC

**AUGUST** 2023

**MEDIAN TOTAL RESPONSE TIME 7 MIN. 03 SEC** 





MONTHLY **REPORT** 

## CALL LOCATIONS AND HEAT MAP

## AUGUST 2023







MONTHLY REPORT





AUGUST 2023





**EMS CALLS BY LOCATION** 

MONTHLY REPORT



## AUGUST 2023



MONTHLY REPORT

# 7 4 2 69

- CANCELLED PRIOR TO ARRIVAL
- CALLS WORKED IN ISLE OF PALMS
- CALLS WORKED IN MT. PLEASANT
- CALLS WORKED IN SULLIVAN'S ISLAND
- CALLS WORKED IN UNINCORPORATED AREAS

#### ISLE OF PALMS FIRE DEPARTMENT UNITS RESPONDING TO GIVE AUTOMATIC AID

**BOAT-1020 RESPONSES = 1** 

BC-1006 RESPONSES = 27

C-1001 RESPONSES = 1

C-1004 RESPONSES = 1

**L-1001 RESPONSES = 38** 

**SQ-1001 RESPONSES = 4** 

TWR-1002 RESPONSES = 9

#### OTHER DEPARTMENT'S UNITS RESPONDING TO AID ISLE OF PALMS FIRE D