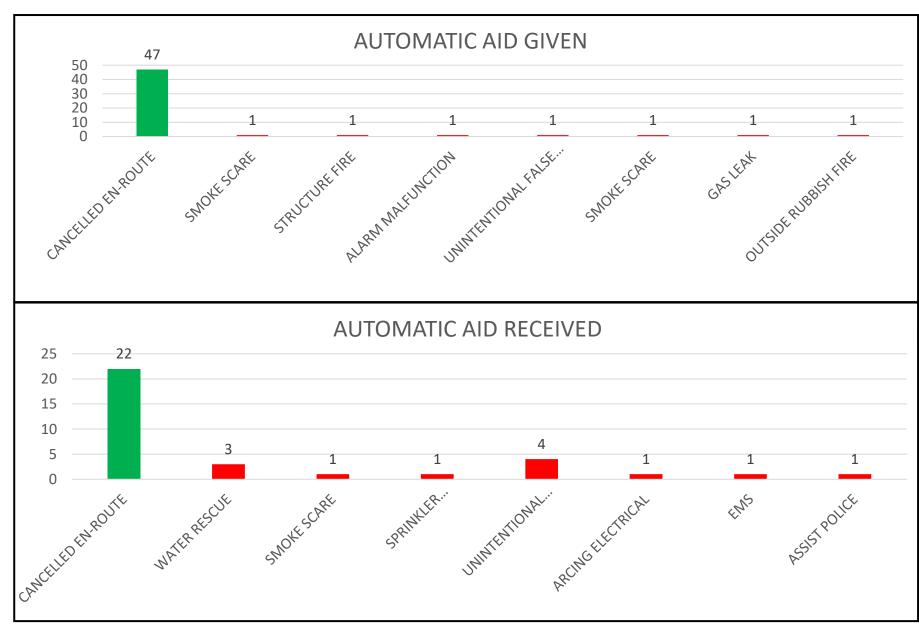

#### ISLE OF PALMS FIRE DEPARTMENT UNITS RESPONDING TO GIVE AUTOMATIC AID

**BOAT-1020 RESPONSES = 1** 

BC-1006 RESPONSES = 27

C-1001 RESPONSES = 1

C-1004 RESPONSES = 1

**L-1001 RESPONSES = 38** 

**SQ-1001 RESPONSES = 4** 

TWR-1002 RESPONSES = 9

#### OTHER DEPARTMENT'S UNITS RESPONDING TO AID ISLE OF PALMS FIRE DEPARTMENT

**BOAT-501 RESPONSES = 1** 

**BC-103 RESPONSES = 1** 

**BC-106 RESPONSES = 1** 

**BC-504 RESPONSES = 2** 

**BC-505 RESPONSES = 1** 

**BC-506 RESPONSES =2** 

**BC-508 RESPONSES = 5** 

**BC-509 RESPONSES = 5** 

C-1201 RESPONSES = 1

**ENG-118 RESPONSES = 1** 

**ENG-120 RESPONSES = 1** 

**ENG-1201 RESPONSES = 13** 

**ENG-501 RESPONSES = 8** 

**ENG-502 RESPONSES = 7** 

**ENG-505 RESPONSES = 6** 

**ENG-506 RESPONSES = 5** 

**HAZ-MAT-101 RESPONSES = 1** 

L-101 RESPONSES = 1

L-104 RESPONSES = 1

L-505 RESPONSES = 4

**RES-115 RESPONSES = 1** 

**RES-1201 RESPONSES = 6** 

**RES-504 RESPONSES = 25** 

**SQ-504 RESPONSES = 1** 