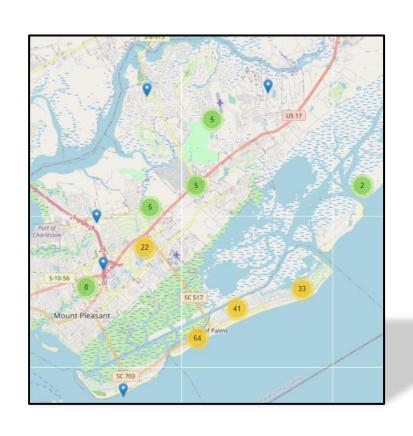

**RESPONSE TIME** 

7 MIN. 26 SEC

**AUGUST** 2023

**MEDIAN TOTAL RESPONSE TIME 7 MIN. 03 SEC** 





MONTHLY **REPORT** 

## CALL LOCATIONS AND HEAT MAP

## AUGUST 2023







MONTHLY REPORT





AUGUST 2023





**EMS CALLS BY LOCATION** 

MONTHLY REPORT



## AUGUST 2023



MONTHLY REPORT

# 7 4 2 69

- CANCELLED PRIOR TO ARRIVAL
- CALLS WORKED IN ISLE OF PALMS
- CALLS WORKED IN MT. PLEASANT
- CALLS WORKED IN SULLIVAN'S ISLAND
- CALLS WORKED IN UNINCORPORATED AREAS

#### ISLE OF PALMS FIRE DEPARTMENT UNITS RESPONDING TO GIVE AUTOMATIC AID

**BOAT-1020 RESPONSES = 1** 

BC-1006 RESPONSES = 27

C-1001 RESPONSES = 1

C-1004 RESPONSES = 1

**L-1001 RESPONSES = 38** 

**SQ-1001 RESPONSES = 4** 

TWR-1002 RESPONSES = 9

#### OTHER DEPARTMENT'S UNITS RESPONDING TO AID ISLE OF PALMS FIRE DEPARTMENT

**BOAT-501 RESPONSES = 1** 

**BC-103 RESPONSES = 1** 

**BC-106 RESPONSES = 1** 

**BC-504 RESPONSES = 2** 

**BC-505 RESPONSES = 1** 

**BC-506 RESPONSES =2** 

**