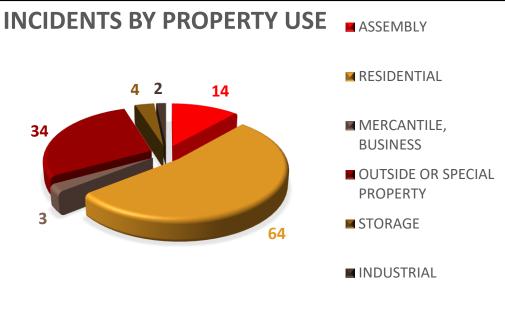

**RESPONSE TIME** 

7 MIN. 26 SEC

**AUGUST** 2023

**MEDIAN TOTAL RESPONSE TIME 7 MIN. 03 SEC** 





MONTHLY **REPORT** 

## CALL LOCATIONS AND HEAT MAP

## AUGUST 2023







MONTHLY REPORT





AUGUST 2023





**EMS CALLS BY LOCATION** 

MONTHLY REPORT



## AUGUST 2023



MONTHLY REPORT

# 7 4 2 69

- CANCELLED PRIOR TO ARRIVAL
- CALLS WORKED IN ISLE OF PALMS
- CALLS WORKED IN MT. PLEASANT
- CALLS WORKED IN SULLIVAN'S ISLAND
- CALLS WORKED IN UNINCORPORATED AREAS

#### ISLE OF PALMS FIRE DEPARTMENT UNITS RESPONDING TO GIVE AUTOMATIC AID

**BOAT-1020 RESPONSES = 1** 

BC-1006 RESPONSES = 27

C-1001 RESPONSES = 1

C-1004 RESPONSES = 1

**L-1001 RESPONSES = 38** 

**SQ-1001 RESPONSES = 4** 

TWR-1002 RESPONSES = 9

#### OTHER DEPARTMENT'S UNITS RESPONDING TO AID ISLE OF PALMS FIRE DEPARTMENT

**BOAT-501 RESPONSES = 1** 

**BC-103 RESPONSES = 1** 

**BC-106 RESPONSES = 1** 

**BC-504 RESPONSES = 2** 

**BC-505 RESPONSES = 1** 

**BC-506 RESPONSES =2** 

**BC-508 RESPONSES = 5**