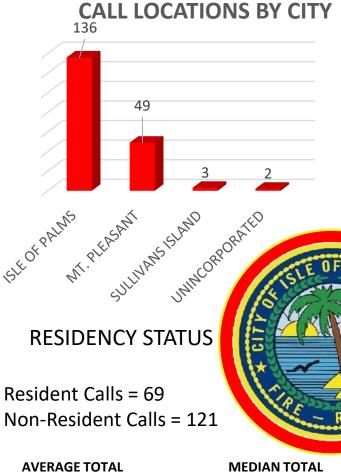

## AUGUST 2023

MONTHLY REPORT

AUGUST 2023

**EMS CALLS BY LOCATION** 

MONTHLY REPORT

# 7 4 2 69

- CANCELLED PRIOR TO ARRIVAL
- CALLS WORKED IN ISLE OF PALMS
- CALLS WORKED IN MT. PLEASANT
- CALLS WORKED IN SULLIVAN'S ISLAND
- CALLS WORKED IN UNINCORPORATED AREAS