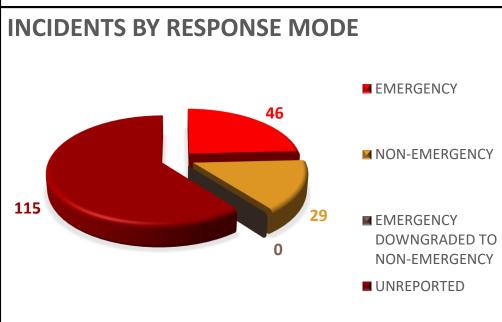

# 7 4 2 69

- CANCELLED PRIOR TO ARRIVAL
- CALLS WORKED IN ISLE OF PALMS
- CALLS WORKED IN MT. PLEASANT
- CALLS WORKED IN SULLIVAN'S ISLAND
- CALLS WORKED IN UNINCORPORATED AREAS