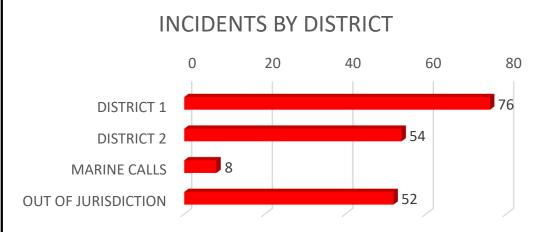

**RESPONSE TIME** 

7 MIN. 26 SEC

**AUGUST** 2023

**MEDIAN TOTAL RESPONSE TIME 7 MIN. 03 SEC** 





MONTHLY **REPORT** 

## CALL LOCATIONS AND HEAT MAP

## AUGUST 2023







MONTHLY REPORT





AUGUST 2023





**EMS CALLS BY LOCATION** 

MONTHLY REPORT



## AUGUST 2023



MONTHLY REPORT

# 7 4 2 69

- CANCELLED PRIOR TO ARRIVAL
- CALLS WORKED IN ISLE OF PALMS
- CALLS WORKED IN MT. PLEASANT
- CALLS WORKED IN SULLIVAN'S ISLAND
- CALLS WORKED IN UNINCORPORATED AREAS

#### ISLE OF PALMS FIRE DEPARTMENT UNITS RESPONDING TO GIVE AUTOMATIC AID

**BOAT-1020 RESPONSES = 1** 

BC-1006 RESPONSES = 27

C-1001 RESPONSES = 1

C-1004 RESPONSES = 1

**L-1001 RESPONSES = 38** 

**SQ-1001 RESPONSES = 4** 

TWR-1002 RESPONSES = 9

#### OTHER DEPARTMENT'S UNITS RESPONDING TO AID ISLE OF PALMS FIRE DEPARTMENT

**BOAT-501 RESPONSES = 1** 

**BC-103 RESPONSES = 1** 

**BC-106 RESPONSES = 1** 

**BC-504 RESPONSES = 2** 

**BC-505 RESPONSES = 1** 

**BC-506 RESPONSES =2** 

**BC-508 RESPONSES = 5**