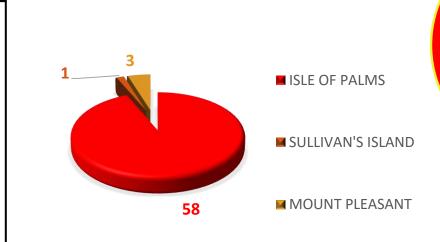

## AUGUST 2023

MONTHLY REPORT

AUGUST 2023

**EMS CALLS BY LOCATION** 

MONTHLY REPORT

# 7 4 2 69

- CANCELLED PRIOR TO ARRIVAL
- CALLS WORKED IN ISLE OF PALMS
- CALLS WORKED IN MT. PLEASANT
- CALLS WORKED IN SULLIVAN'S ISLAND
- CALLS WORKED IN UNINCORPORATED AREAS