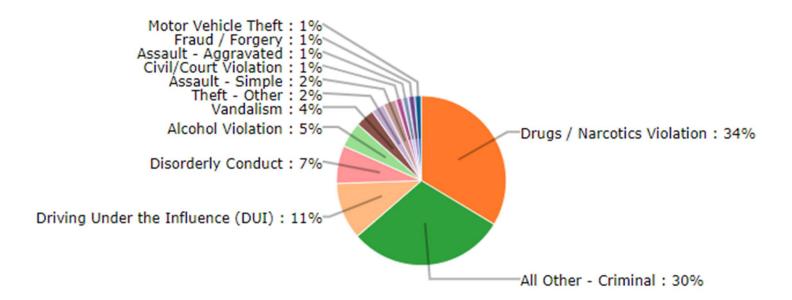

#### Reported Incident Crime Class Types – May 2024

### Reported Incident Crime Class Types (Red Area) – May 2024

"All Other" includes incidents related to animals, noise, livability, and other violations.

Total Incoming Vehicles – 34552 Total Outgoing Vehicles – 35888 Busiest Day of the Month: May 27, 2024