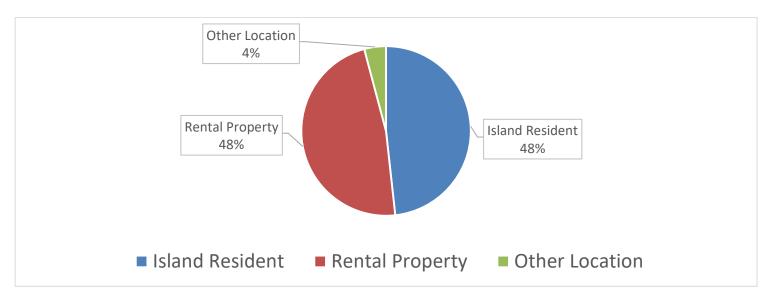

### **Livability Statistics – May 2024**

| LIVABILITY<br>COMPLAINTS                             | ISLAND<br>RESIDENT | RENTAL<br>PROPERTY | OTHER<br>LOCATIONS | TOTAL<br>COMPLAINTS |
|------------------------------------------------------|--------------------|--------------------|--------------------|---------------------|
| NOISE                                                | 6                  | 17                 | 2                  | 25                  |
| FIREWORKS                                            | 0                  | 0                  | 0                  | 0                   |
| UNKEMPT LOTS                                         | 0                  | 0                  | 0                  | 0                   |
| RIGHT-OF-WAY<br>OBSTRUCTION                          | 7                  | 0                  | 0                  | 7                   |
| BUSINESS<br>LICENSE                                  | 15                 | 4                  | 4                  | 23                  |
| OTHER RENTAL<br>PROPERTY<br>VIOLATIONS NOT<br>LISTED | 0                  | 0                  | 0                  | 0                   |
| SHORT TERM<br>RENTAL<br>OCCUPANCY<br>VIOLATIONS      | 0                  | 0                  | 0                  | 0                   |
| SHORT TERM<br>RENTAL VEHICLE<br>LIMIT<br>VIOLATIONS  | 0                  | 0                  | 0                  | 0                   |
| ROLL CART<br>VIOLATIONS                              | 42                 | 48                 | 0                  | 90                  |
| TOTAL                                                | 70                 | 69                 | 6                  | 145                 |
| % BY<br>CATEGORY                                     | 48%                | 48%                | 4%                 |                     |

### **Livability Complaint by Property Type – May 2024**