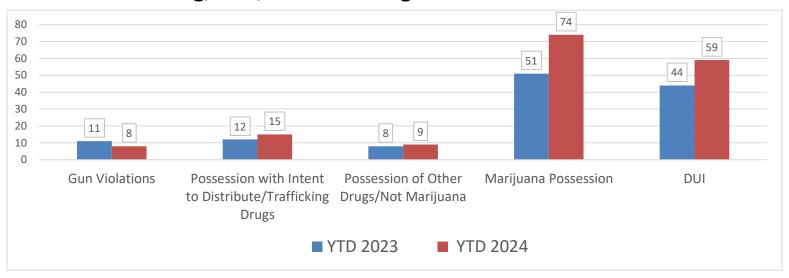

#### Drug, Gun, and DUI Charge Trend – Year to Date

**Animal Control Activity - Year to Date** 