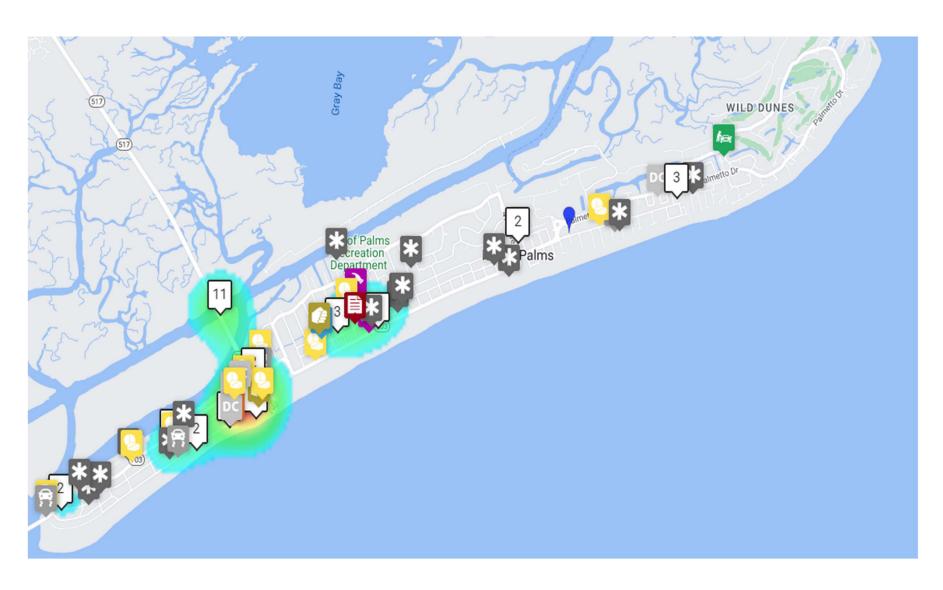

| 13        | 25                       |
| 0         | 0                | 0         | 0                        |
| 0         | 0                | 0         | 0                        |
| 0         | 7                | 0         | 7                        |
| 12        | 2                | 9         | 23                       |
| 0         | 0                | 0         | 0                        |
| 0         | 0                | 0         | 0                        |
| 0         | 0                | 0         | 0                        |
| 1 14      | 89<br><b>109</b> | 0<br>22   | 90<br>145                |
| 10%       | 75%              | 15%       | 140                      |

### **Livability Complaint by Property Type – May 2024**



## INCIDENT REPORT DENSITY/HEAT MAP MAY 2024







#### Reported Incident Crime Class Types – May 2024



### Reported Incident Crime Class Types (Red Area) – May 2024



"All Other" includes incidents related to animals, noise, livability, and other violations.







Total Incoming Vehicles – 34552 Total Outgoing Vehicles – 35888 Busiest Day of the Month: May 27, 2024

Total Vehicles Incoming: 1731 Total Vehicles Outgoing: 1708



Total Incoming Vehicles – 25,978 Total Outgoing Vehicles – 20,648 Busiest Day of the Month: May 27, 2024

Total Vehicles Incoming: 1528 Total Vehicles Outgoing: 953





# PCI MUNICIPAL SERVICES MAY 2024

| Description                              | Valid Count | Cancel Count | Paid Count | Void and Reissue | Total Citations<br>Issued | Total<br>Warnings<br>Issued |
|--------------------------------------