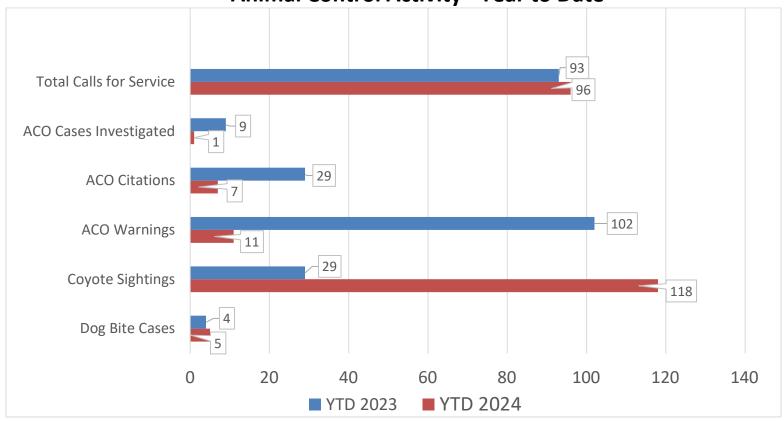

#### Drug, Gun, and DUI Charge Trend – Year to Date

**Animal Control Activity - Year to Date** 