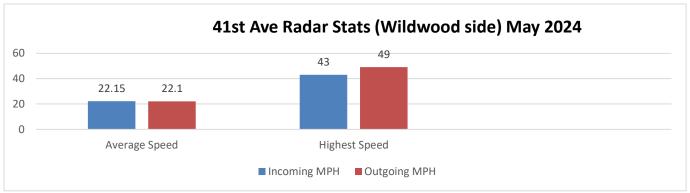

### Reported Incident Crime Class Types (Red Area) – May 2024

"All Other" includes incidents related to animals, noise, livability, and other violations.

Total Incoming Vehicles – 34552 Total Outgoing Vehicles – 35888 Busiest Day of the Month: May 27, 2024