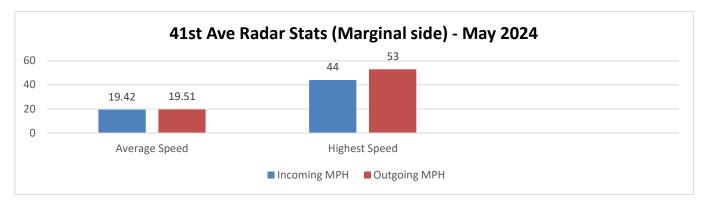

### Reported Incident Crime Class Types (Red Area) – May 2024

"All Other" includes incidents related to animals, noise, livability, and other violations.

Total Incoming Vehicles – 34552 Total Outgoing Vehicles – 35888 Busiest Day of the Month: May 27, 2024