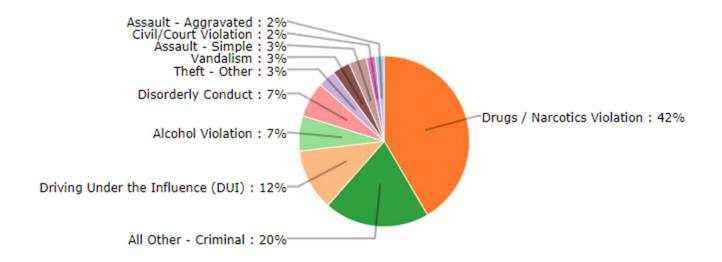

#### Reported Incident Crime Class Types – May 2024

### Reported Incident Crime Class Types (Red Area) – May 2024

"All Other" includes incidents related to animals, noise, livability, and other violations.

Total Incoming Vehicles – 34552 Total Outgoing Vehicles – 35888 Busiest Day of the Month: May 27, 2024