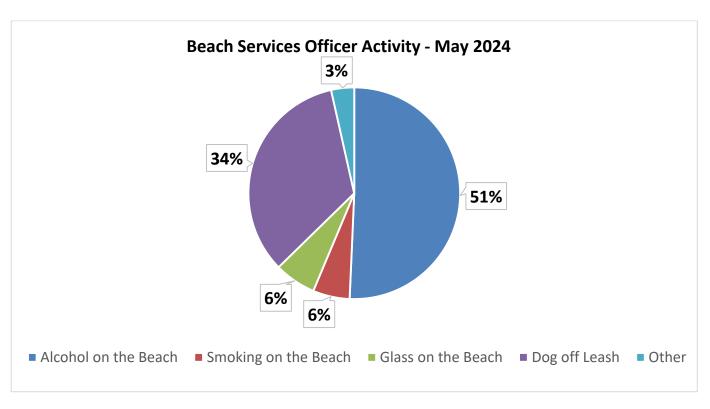

### **Beach Services Officer Citation Report – May 2024**

| Charges                 | Written<br>Warnings<br>Issued | Citations<br>Issued | Total |
|-------------------------|-------------------------------|---------------------|-------|
| Alcohol on the Beach    | 65                            | 7                   | 72    |
| Smoking on Beach        | 7                             | 1                   | 8     |
| Litter on Beach         | 0                             | 0                   | 0     |
| Glass on Beach          | 4                             | 5                   | 9     |
| Plastics on Beach       | 0                             | 0                   | 0     |
| Destruction of Sea Oats | 0                             | 0                   | 0     |
| Dog Off Leash           | 47                            | 1                   | 48    |
| Other                   | 5                             | 0                   | 5     |
| Total                   | 128                           | 14                  |       |