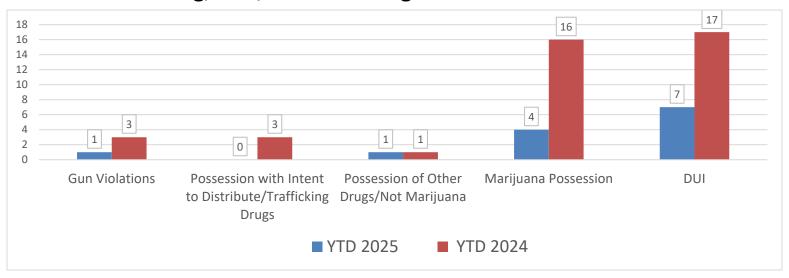

#### Drug, Gun, and DUI Charge Trend – Year to Date

**Animal Control Activity - Year to Date** 