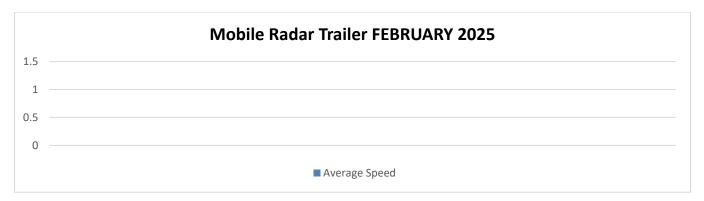

| 4         | 24                       |
| 8%        | 75%      | 17%       | •                        |

### **Livability Complaint by Property Type – FEBRUARY 2025**



### INCIDENT REPORT DENSITY/HEAT MAP FEBRUARY 2025







#### Reported Incident Crime Class Types – FEBRUARY 2025



#### Reported Incident Crime Class Types (Red Area) – FEBRUARY 2025



"All Other" includes incidents related to animals, noise, livability, and other violations.







Total Incoming Vehicles: 14073 Total Outgoing Vehicles: 14320 Busiest Day of the Month: February 22, 2025

Total Vehicles Incoming: 874 Total Vehicles Outgoing: 834



Total Incoming Vehicles: 13310 Total Outgoing Vehicles: 11791 Busiest Day of the Month: February 22, 2025

Total Vehicles Incoming: 608 Total Vehicles Outgoing: 545



\*No Mobile Radar Trailer Data this period.



### PCI MUNICIPAL SERVICES FEBRUARY 2025

| Description                        | Valid Count | Cancel Count | Paid Count | Total<br>Citations | Total Warning<br>Citations |
|------------------------------------|-------------|--------------|------------|--------------------|----------------------------|
| PARKED WITHIN 30FT OF STOP SIGN    | 1           | 0            | 0          | 1                  | 0                          |
| RESIDENTIAL PERMIT REQUIRED        | 4           | 0            | 1          | 5                  | 0                          |
| NO PARKING ZONE                    | 0           | 1            | 0          | 1                  | 0                          |
| PARKED ON SIDEWALK                 | 0           | 0