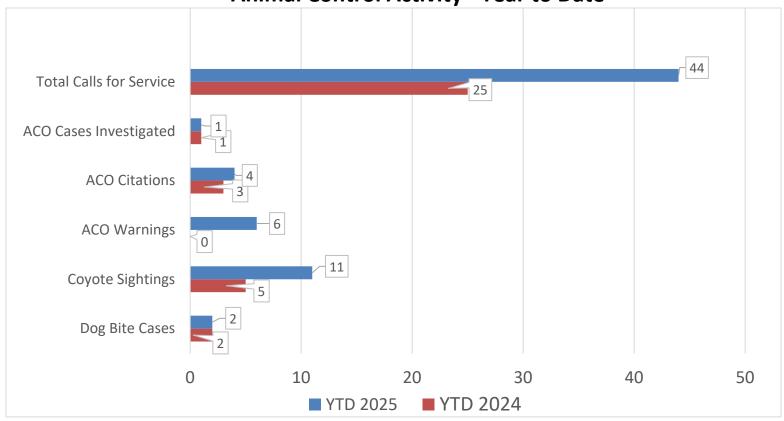

#### Drug, Gun, and DUI Charge Trend – Year to Date

**Animal Control Activity - Year to Date** 