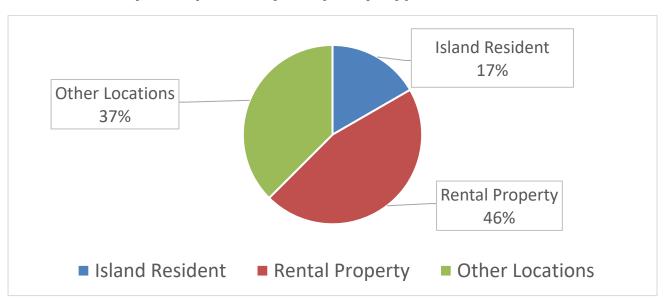

#### **Livability Statistics – FEBRUARY 2025**

| LIVABILITY<br>COMPLAINTS                         | ISLAND<br>RESIDENT | RENTAL<br>PROPERTY | OTHER<br>LOCATIONS | TOTAL<br>COMPLAINTS |
|--------------------------------------------------|--------------------|--------------------|--------------------|---------------------|
| NOISE                                            | 4                  | 8                  | 0                  | 12                  |
| FIREWORKS                                        | 0                  | 0                  | 1                  | 1                   |
| UNKEMPT LOTS                                     | 0                  | 0                  | 0                  | 0                   |
| RIGHT-OF-WAY<br>OBSTRUCTION                      | 0                  | 1                  | 7                  | 8                   |
| BUSINESS LICENSE                                 | 0                  | 1                  | 1                  | 2                   |
| OTHER RENTAL PROPERTY VIOLATIONS NOT LISTED      | 0                  | 0                  | 0                  | 0                   |
| SHORT TERM<br>RENTAL<br>OCCUPANCY<br>VIOLATIONS  | 0                  | 0                  | 0                  | 0                   |
| SHORT TERM<br>RENTAL VEHICLE<br>LIMIT VIOLATIONS | 0                  | 0                  | 0                  | 0                   |
| ROLL CART<br>VIOLATIONS                          | 0                  | 1                  | 0                  | 1                   |
| TOTAL                                            | 4                  | 11                 | 9                  | 24                  |
| % BY CATEGORY                                    | 17%                | 46%                | 38%                |                     |

### **Livability Complaint by Property Type – FEBRUARY 2025**