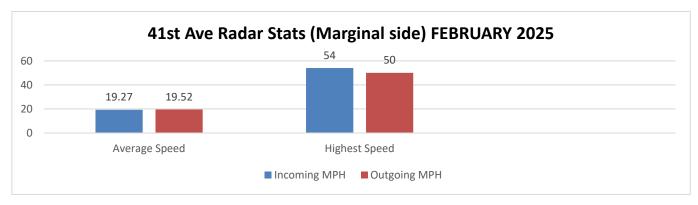

Total Vehicles Incoming: 874 Total Vehicles Outgoing: 834

Total Incoming Vehicles: 13310 Total Outgoing Vehicles: 11791 Busiest Day of the Month: February 22, 2025

Total Vehicles Incoming: 608 Total Vehicles Outgoing: 545