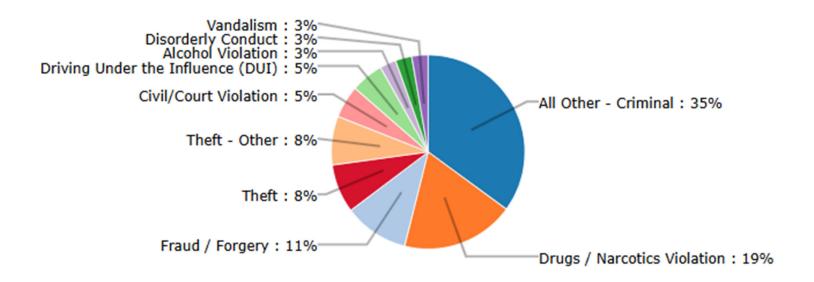

#### Reported Incident Crime Class Types – FEBRUARY 2025

#### Reported Incident Crime Class Types (Red Area) – FEBRUARY 2025

"All Other" includes incidents related to animals, noise, livability, and other violations.

Total Incoming Vehicles: 14073 Total Outgoing Vehicles: 14320 Busiest Day of the Month: February 22, 2025