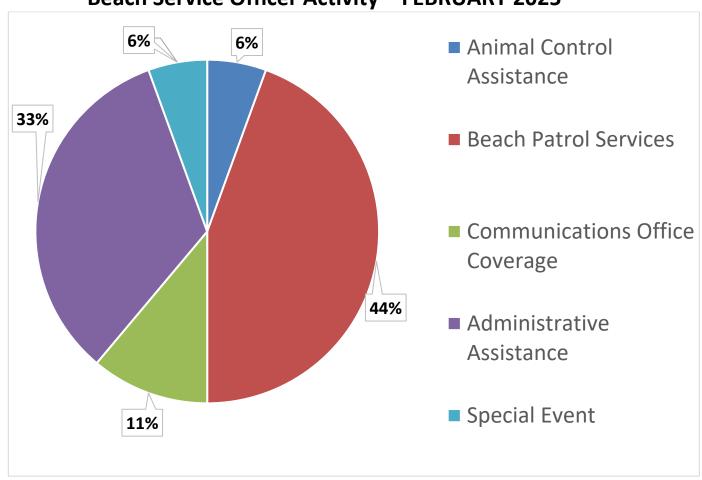

#### **Beach Service Officer Activity – FEBRUARY 2025**

| Charges                 | Written<br>Warnings<br>Issued | Citations<br>Issued | Total |
|-------------------------|-------------------------------|---------------------|-------|
| Alcohol on the Beach    | 0                             | 0                   | 0     |
| Smoking on Beach        | 0                             | 0                   | 0     |
| Litter on Beach         | 0                             | 0                   | 0     |
| Glass on Beach          | 0                             | 0                   | 0     |
| Plastics on Beach       | 0                             | 0                   | 0     |
| Destruction of Sea Oats | 0                             | 0                   | 0     |
| Dog Off Leash           | 0                             | 0                   | 0     |
| Other                   | 0                             | 0                   | 0     |
| Total                   | 0                             | 0                   |       |

#### **Beach Service Officer Activity – FEBRUARY 2025**