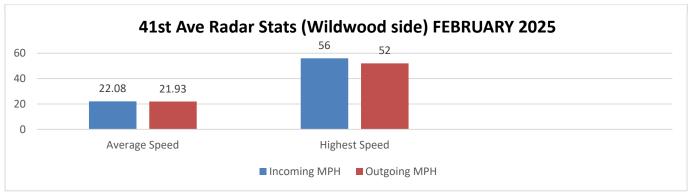

| 1         | 0        | 1         | 2                        |
| 0         | 0        | 0         | 0                        |
| 0         | 0        | 0         | 0                        |
| 0         | 0        | 0         | 0                        |
| 0         | 1        | 0         | 1                        |
| 2         | 18       | 4         | 24                       |
| 8%        | 75%      | 17%       | •                        |

### **Livability Complaint by Property Type – FEBRUARY 2025**



### INCIDENT REPORT DENSITY/HEAT MAP FEBRUARY 2025







#### Reported Incident Crime Class Types – FEBRUARY 2025



#### Reported Incident Crime Class Types (Red Area) – FEBRUARY 2025



"All Other" includes incidents related to animals, noise, livability, and other violations.







Total Incoming Vehicles: 14073 Total Outgoing Vehicles: 14320 Busiest Day of the Month: February 22, 2025

Total Vehicles Incoming: 874 Total Vehicles Outgoing: 834



Total Incoming Vehicles: 13310 Total Outgoing Vehicles: 11791 Busiest Day of the Month: February 22, 2025

Total Vehicles Incoming: 608 Total Vehicles Outgoing: 545



\*No Mobile Radar Trailer Data this period.



### PCI MUNICIPAL SERVICES FEBRUARY 2025

| Description                        | Valid Count | Cancel Count | Paid Count | Total<br>Citations | Total Warning<br>Citations |
|------------------------------------|-------------|--------------|------------|--------------------|----------------------------|
| PARKED WITHIN 30FT OF STOP SIGN    | 1           | 0            | 0          | 1                  | 0