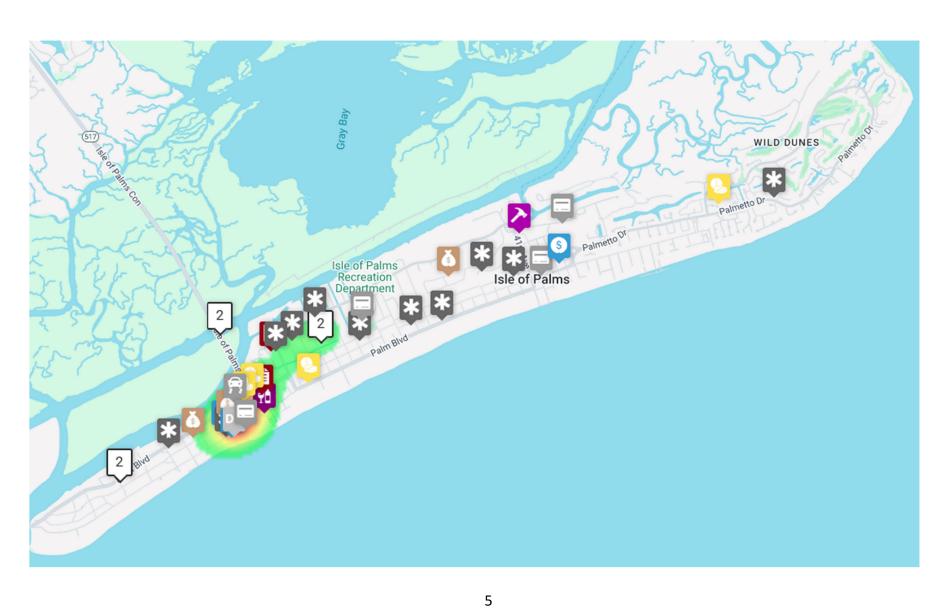

| 2         | 12                       |
| 0         | 0        | 1         | 1                        |
| 0         | 0        | 0         | 0                        |
| 0         | 8        | 0         | 8                        |
| 1         | 0        | 1         | 2                        |
| 0         | 0        | 0         | 0                        |
| 0         | 0        | 0         | 0                        |
| 0         | 0        | 0         | 0                        |
| 0         | 1        | 0         | 1                        |
| 2         | 18       | 4         | 24                       |
| 8%        | 75%      | 17%       | •                        |

### **Livability Complaint by Property Type – FEBRUARY 2025**



### INCIDENT REPORT DENSITY/HEAT MAP FEBRUARY 2025







#### Reported Incident Crime Class Types – FEBRUARY 2025



#### Reported Incident Crime Class Types (Red Area) – FEBRUARY 2025



"All Other" includes incidents related to animals, noise, livability, and other violations.







Total Incoming Vehicles: 14073 Total Outgoing Vehicles: 14320 Busiest Day of the Month: February 22, 2025

Total Vehicles Incoming: 874 Total Vehicles Outgoing: 834



Total Incoming Vehicles: 13310 Total Outgoing Vehicles: 11791 Busiest Day of the Month: February 22, 2025

Total Vehicles Incoming: 608 Total Vehicles Outgoing: 545



\*No Mobile Radar Trailer Data this period.



### PCI MUNICIPAL SERVICES FEBRUARY 2025

| Description                        | Valid Count | Cancel Count | Paid Count | Total<br>Citations | Total Warning<br>Citations |
|-------