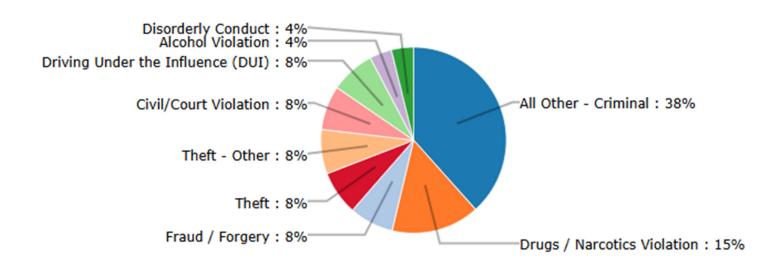

#### Reported Incident Crime Class Types – FEBRUARY 2025

#### Reported Incident Crime Class Types (Red Area) – FEBRUARY 2025

"All Other" includes incidents related to animals, noise, livability, and other violations.

Total Incoming Vehicles: 14073 Total Outgoing Vehicles: 14320 Busiest Day of the Month: February 22, 2025