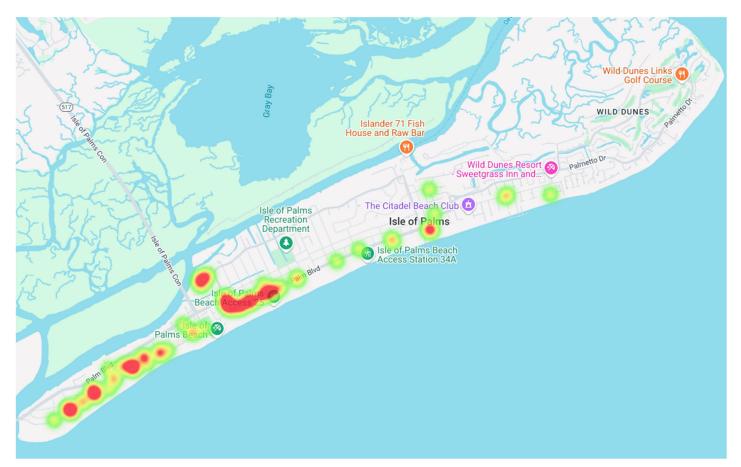

|
| PARKED ON PAVEMENT                 | 2           | 2            | 2          | 6                  | 3                          |
| PARKED WITHIN 4FT OF PAVEMENT      | 12          | 2            | 18         | 32                 | 1                          |
| PARKED AGAINST THE FLOW OF TRAFFIC | 17          | 2            | 19         | 38                 | 7                          |
| IMPROPER PARKING                   | 0           | 0            | 1          | 1                  | 0                          |
| BLOCKING/ OBSTRUCTING TRAFFIC      | 1           | 0            | 0          | 1                  | 0                          |
| Total                              | 37          | 8            | 41         | 86                 | 11                         |