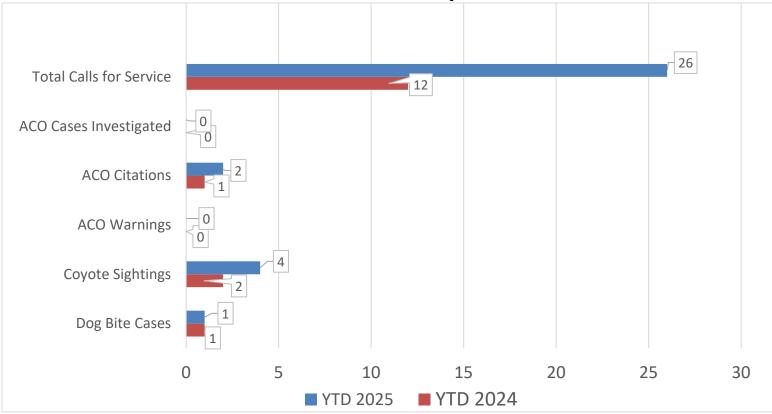

### Drug, Gun, and DUI Charge Trend – Year to Date

Animal Control Activity - Year to Date