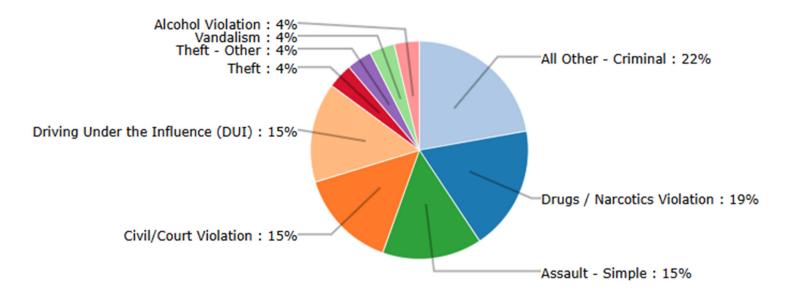

### **Reported Incident Crime Class Types – JANUARY 2025**

### **Reported Incident Crime Class Types (Red Area) – JANUARY 2025**

"All Other" includes incidents related to animals, noise, livability, and other violations.