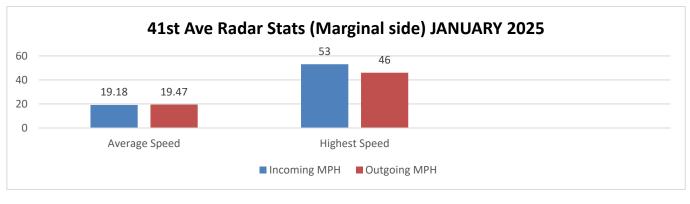

Total Incoming Vehicles: 10684 Total Outgoing Vehicles: 8989 Busiest Day of the Month: January 29, 2025 Total Vehicles Incoming: 712 Total Vehicles Outgoing: 381

\*No Mobile Radar Trailer Data this period.