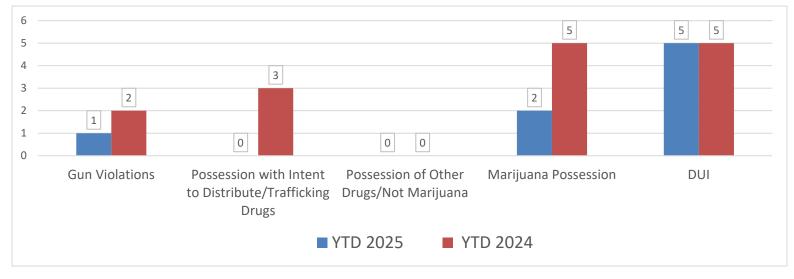

### Drug, Gun, and DUI Charge Trend – Year to Date

Animal Control Activity - Year to Date