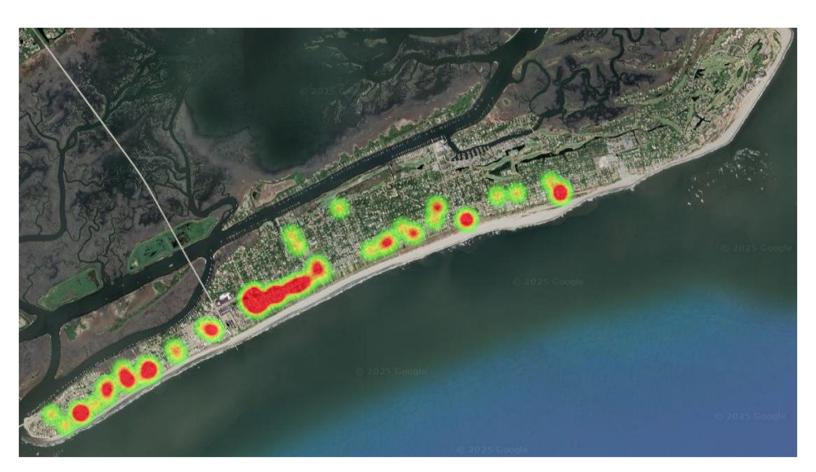

| 10         | 22                     | 10            |
| HANDICAPPED/ NON-VISABLE PLACARD   | 0           | 0            | 0          | 0                      | 1             |
| PARKED WITHIN 30FT OF STOP SIGN    | 2           | 0            | 1          | 3                      | 0             |
| NO PARKING ZONE                    | 0           | 0            | 5          | 5                      | 2             |
| RESIDENTIAL PERMIT REQUIRED        | 1           | 0            | 2          | 3                      | 0             |
| PARKED ON PAVEMENT                 | 4           | 1            | 4          | 9                      | 4             |
| Total                              | 30          | 6            | 39         | 75                     | 24            |