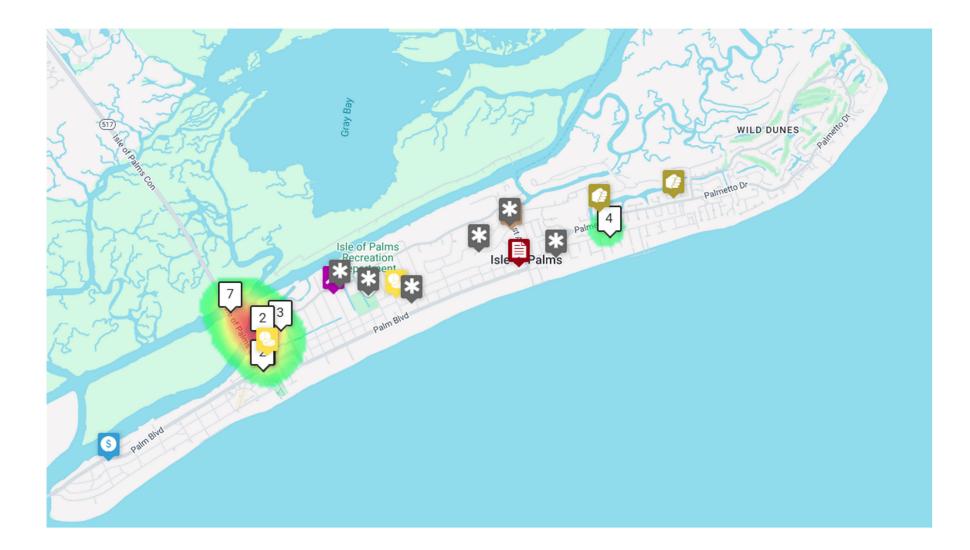

--------------|--|
| 0         | 5        | 0         | 5                        |  |
| 0         | 0        | 0         | 0                        |  |
| 0         | 0        | 1         | 1                        |  |
| 0         | 9        | 0         | 9                        |  |
| 0         | 0        | 2         | 2                        |  |
| 0         | 0        | 0         | 0                        |  |
| 0         | 0        | 0         | 0                        |  |
| 0         | 6        | 1         | 5                        |  |
| 0         | 24       | 4         | 28                       |  |
| 0%        | 86%      | 14%       |                          |  |

### Livability Complaint by Property Type – JANUARY 2025



## INCIDENT REPORT DENSITY/HEAT MAP JANUARY 2025





### **Reported Incident Crime Class Types – JANUARY 2025**



### **Reported Incident Crime Class Types (Red Area) – JANUARY 2025**



"All Other" includes incidents related to animals, noise, livability, and other violations.



#### ISLE OF PALMS POLICE DEPARTMENT MONTHLY REPORT IANUARY 2025





Total Incoming Vehicles: 5788 Total Outgoing Vehicles: 5933 Busiest Day of the Month: January 29, 2025 Total Vehicles Incoming: 303 Total Vehicles Outgoing: 360



Total Incoming Vehicles: 10684 Total Outgoing Vehicles: 8989 Busiest Day of the Month: January 29, 2025 Total Vehicles Incoming: 712 Total Vehicles Outgoing: 381



\*No Mobile Radar Trailer Data this period.



# PCI MUNICIPAL SERVICES JANUARY 2025

| Description of Violation           | Valid Count | Cancel Count | Paid Count |