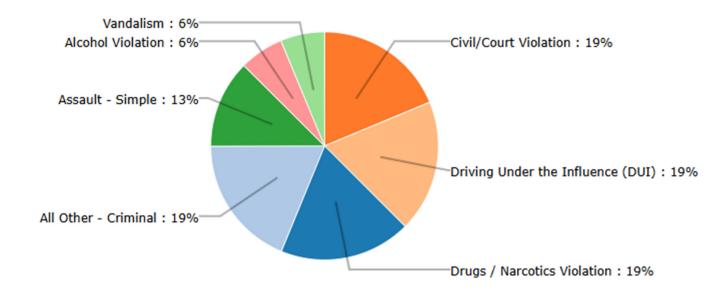

### **Reported Incident Crime Class Types – JANUARY 2025**

### **Reported Incident Crime Class Types (Red Area) – JANUARY 2025**

"All Other" includes incidents related to animals, noise, livability, and other violations.