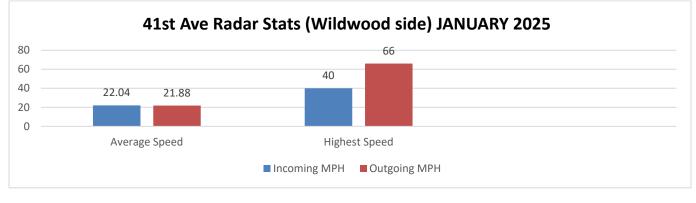

#### ISLE OF PALMS POLICE DEPARTMENT MONTHLY REPORT IANUARY 2025

Total Incoming Vehicles: 5788 Total Outgoing Vehicles: 5933 Busiest Day of the Month: January 29, 2025 Total Vehicles Incoming: 303 Total Vehicles Outgoing: 360