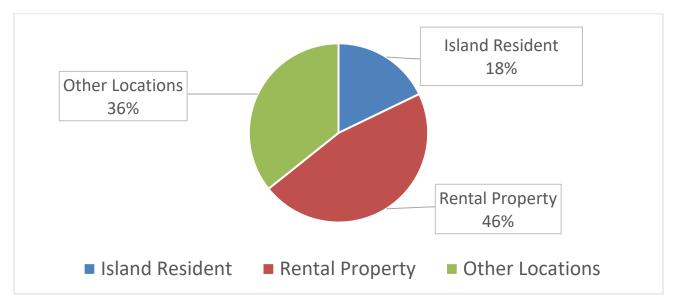

### **Livability Statistics – JANUARY 2025**

| LIVABILITY<br>COMPLAINTS                             | ISLAND<br>RESIDENT | RENTAL<br>PROPERTY | OTHER<br>LOCATIONS | TOTAL<br>COMPLAINTS |
|------------------------------------------------------|--------------------|--------------------|--------------------|---------------------|
| NOISE                                                | 2                  | 2                  | 1                  | 5                   |
| FIREWORKS                                            | 0                  | 0                  | 0                  | 0                   |
| UNKEMPT LOTS                                         | 1                  | 0                  | 0                  | 1                   |
| RIGHT-OF-WAY<br>OBSTRUCTION                          | 0                  | 0                  | 9                  | 9                   |
| BUSINESS LICENSE                                     | 1                  | 1                  | 0                  | 2                   |
| OTHER RENTAL<br>PROPERTY<br>VIOLATIONS NOT<br>LISTED | 0                  | 0                  | 0                  | 0                   |
| SHORT TERM<br>RENTAL<br>OCCUPANCY<br>VIOLATIONS      | 0                  | 0                  | 0                  | 0                   |
| SHORT TERM<br>RENTAL VEHICLE<br>LIMIT VIOLATIONS     | 0                  | 5                  | 0                  | 5                   |
| ROLL CART<br>VIOLATIONS                              | 1                  | 5                  | 0                  | 6                   |
| TOTAL                                                | 5                  | 13                 | 10                 | 28                  |
| % BY CATEGORY                                        | 18%                | 46%                | 36%                |                     |

### Livability Complaint by Property Type – JANUARY 2025