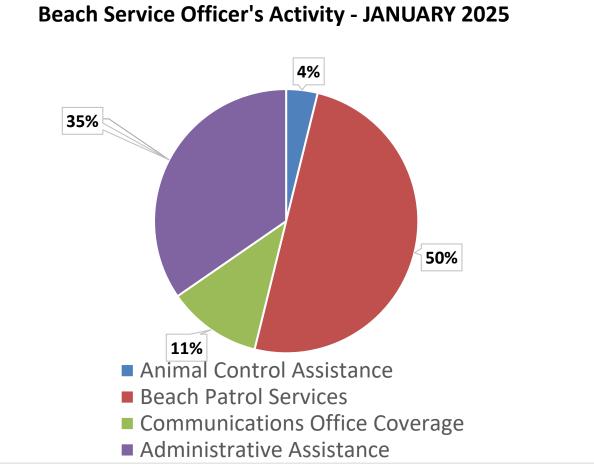

## **Beach Service Officer Activity – JANUARY 2025**

| Charges                 | Written<br>Warnings<br>Issued | Citations<br>Issued | Total |
|-------------------------|-------------------------------|---------------------|-------|
| Alcohol on the Beach    | 0                             | 0                   | 0     |
| Smoking on Beach        | 0                             | 0                   | 0     |
| Litter on Beach         | 0                             | 0                   | 0     |
| Glass on Beach          | 0                             | 0                   | 0     |
| Plastics on Beach       | 0                             | 0                   | 0     |
| Destruction of Sea Oats | 0                             | 0                   | 0     |
| DogOffLeash             | 0                             | 0                   | 0     |
| Other                   | 0                             | 0                   | 0     |
| Total                   | 0                             | 0                   |       |