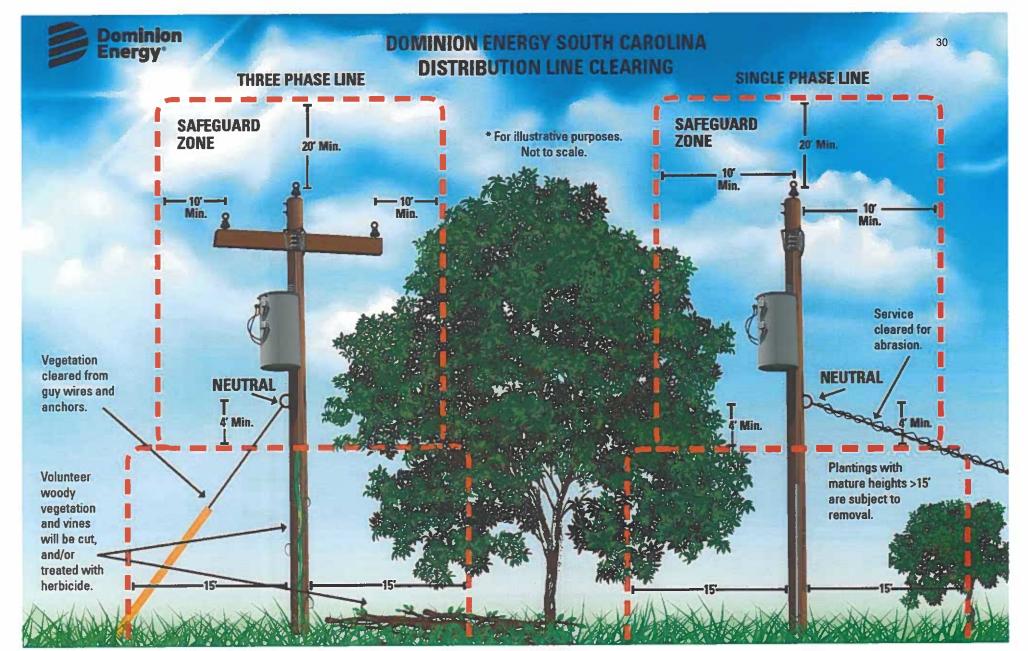

537 292 161 84

Only qualified utility line clearance contractors who meet OSHA qualifications are legally permitted to work within 10 feet of distribution power lines or work on a tree that has branches within 10 feet of distribution power lines. To learn more, visit OSHA.gov. Safety is our top priority. We urge property owners and contractors to notify us in advance of beginning any work near overhead lines to ensure a safe work zone.