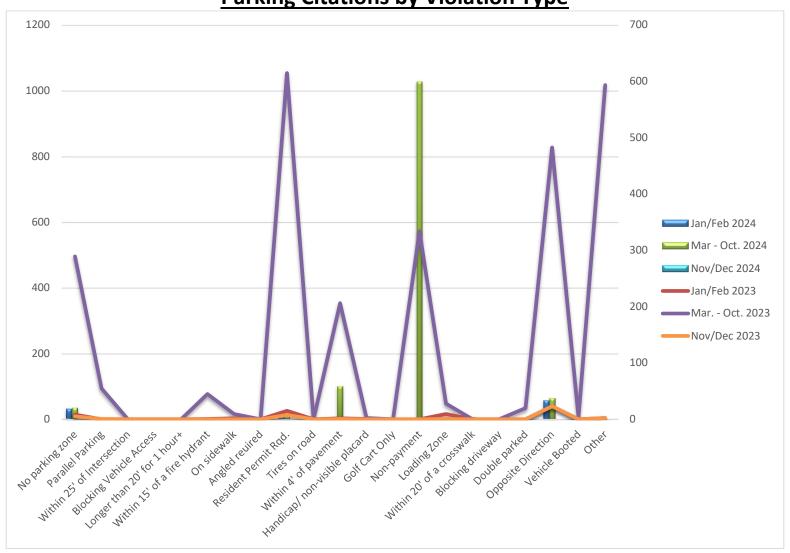

**Parking Citations by Violation Type** 

### Drug, Gun, and DUI Charge Trend

During March 2024, PCI Municipal Services issued: 734 citations and 939 warnings
The 2024 YTD total is 803 citations.

During March 2023, IOPPD issued: 150 citations The 2023 YTD total was 257 citations.