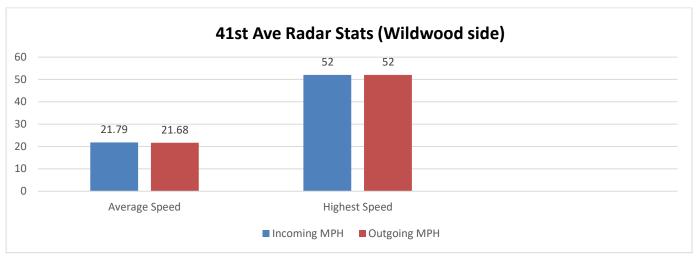

#### **Reported Incident Crime Class Types (Red Area)**

Total Incoming Vehicles – 26,632 Total Outgoing Vehicles – 26,538

Busiest day of the month: March 30, 2024

vehicles incoming – 1,066 vehicles outgoing – 1,184