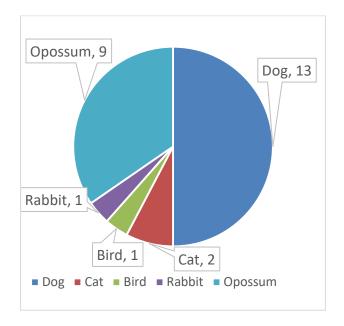

siness License                                                 |      | 20   | 1    | 14   |
| All Other Charges                                                | 2    | 5    | 16   | 17   |
| TOTAL                                                            | 223  | 554  | 159  | 429  |

1





### **Police Department Vacancies**



Sworn Vacancies – .05% (1 Police Officer)

Beach Service Officer Vacancies – 0 (Seasonal Position)

Non-Sworn Vacancies – 0

### Drug, Gun, and DUI Charge Trend







During March 2024, PCI Municipal Services issued: 734 citations and 939 warnings
The 2024 YTD total is 803 citations.

During March 2023, IOPPD issued: 150 citations The 2023 YTD total was 257 citations.

**Parking Citations by Violation Type** 







#### **Animal Control Calls for Service**











### **Livability Statistics**

| LIVABILITY COMPLAINTS                  | ISLAND<br>RESIDENT | RENTAL<br>PROPERTY | OTHER<br>LOCATIONS | TOTAL<br>COMPLAINTS |
|----------------------------------------|--------------------|--------------------|--------------------|---------------------|
| NOISE                                  | 8                  | 15                 | 3                  | 26                  |
| FIREWORKS                              | 0                  | 0                  | 0                  | 0                   |
| UNKEMPT LOTS                           | 0                  | 0                  | 0                  | 0                   |
| RIGHT-OF-WAY OBSTRUCTION               | 8                  | 4                  | 6                  | 18