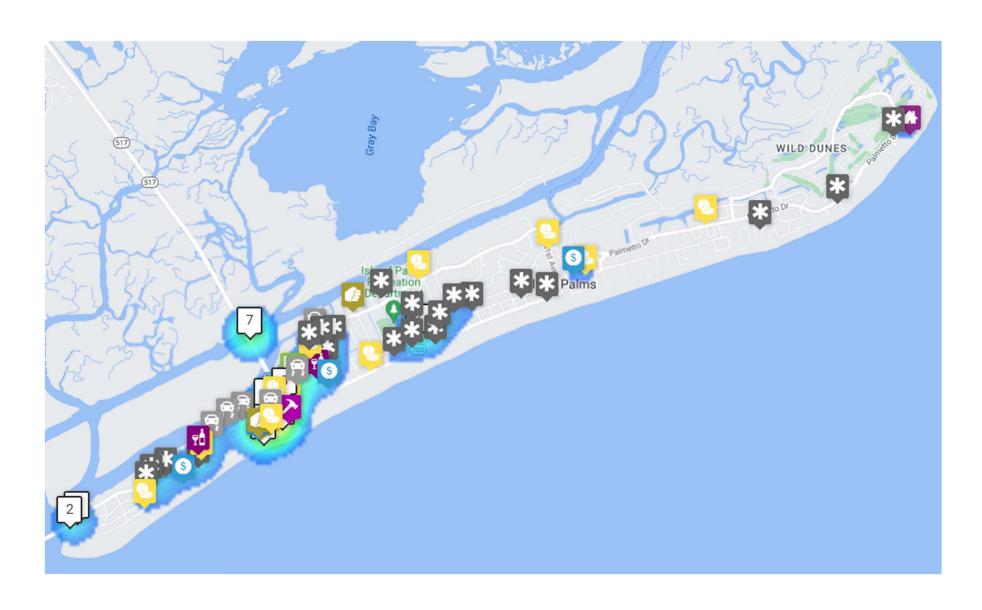

1         | 13       | 12        | 26                       |
| 0         | 0        | 0         | 0                        |
| 0         | 0        | 0         | 0                        |
| 0         | 18       | 0         | 18                       |
| 3         | 0        | 0         | 3                        |
| 0         | 0        | 0         | 0                        |
| 0         | 0        | 0         | 0                        |
| 0         | 0        | 0         | 0                        |
| 1         | 72       | 0         | 73                       |
| 5         | 103      | 12        | 120                      |
| 4%        | 86%      | 10%       |                          |

### **Livability Complaint by Property Type**



# INCIDENT REPORT DENSITY/HEAT MAP MARCH 2024







#### **Reported Incident Crime Class Types**



#### **Reported Incident Crime Class Types (Red Area)**









Total Incoming Vehicles – 26,632 Total Outgoing Vehicles – 26,538

Busiest day of the month: March 30, 2024

vehicles incoming – 1,066 vehicles outgoing – 1,184



Total Incoming Vehicles – 18,314 Total Outgoing Vehicles – 15,664

Busiest days of the month: March 30, 2024

vehicles incoming – 895 vehicles outgoing – 631