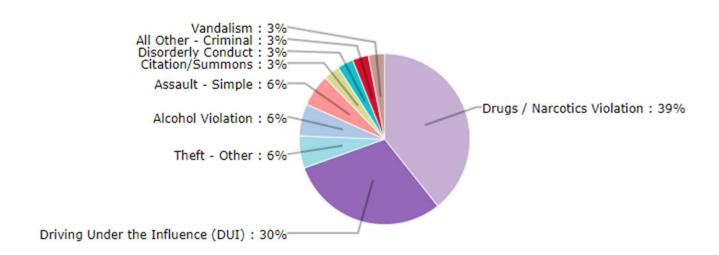

|
| 0         | 0        | 0         | 0                        |
| 0         | 18       | 0         | 18                       |
| 3         | 0        | 0         | 3                        |
| 0         | 0        | 0         | 0                        |
| 0         | 0        | 0         | 0                        |
| 0         | 0        | 0         | 0                        |
| 1         | 72       | 0         | 73                       |
| 5         | 103      | 12        | 120                      |
| 4%        | 86%      | 10%       |                          |

### **Livability Complaint by Property Type**



# INCIDENT REPORT DENSITY/HEAT MAP MARCH 2024







#### **Reported Incident Crime Class Types**



#### **Reported Incident Crime Class Types (Red Area)**









Total Incoming Vehicles – 26,632 Total Outgoing Vehicles – 26,538

Busiest day of the month: March 30, 2024

vehicles incoming – 1,066 vehicles outgoing – 1,184



Total Incoming Vehicles – 18,314 Total Outgoing Vehicles – 15,664

Busiest days of the month: March 30, 2024

vehicles incoming – 895 vehicles outgoing – 631