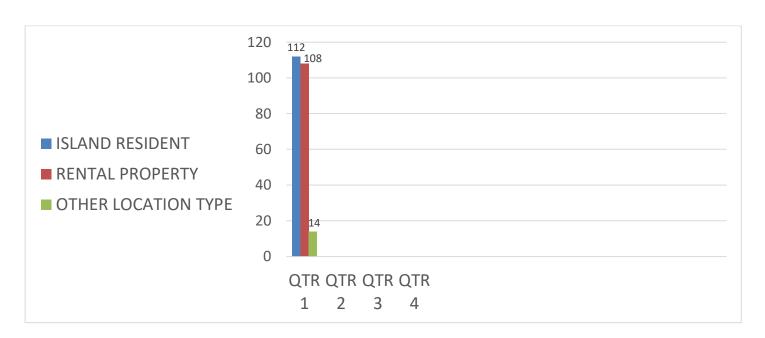

### **Livability Statistics**

| LIVABILITY COMPLAINTS                  | ISLAND<br>RESIDENT | RENTAL<br>PROPERTY | OTHER<br>LOCATIONS | TOTAL<br>COMPLAINTS |
|----------------------------------------|--------------------|--------------------|--------------------|---------------------|
| NOISE                                  | 8                  | 15                 | 3                  | 26                  |
| FIREWORKS                              | 0                  | 0                  | 0                  | 0                   |
| UNKEMPT LOTS                           | 0                  | 0                  | 0                  | 0                   |
| RIGHT-OF-WAY OBSTRUCTION               | 8                  | 4                  | 6                  | 18                  |
| BUSINESS LICENSE                       | 3                  | 0                  | 0                  | 3                   |
| OTHER RENTAL PROPERTY                  |                    |                    |                    |                     |
| VIOLATIONS NOT LISTED                  | 0                  | 0                  | 0                  | 0                   |
| SHORT TERM RENTAL OCCUPANCY VIOLATIONS | 0                  | 0                  | 0                  | 0                   |
| SHORT TERM RENTAL VEHICLE              |                    |                    | Ü                  |                     |
| LIMIT VIOLATIONS                       | 0                  | 0                  | 0                  | 0                   |
| ROLL CART VIOLATIONS                   | 32                 | 41                 | 0                  | 73                  |
| TOTAL                                  | 51                 | 60                 | 9                  | 120                 |
| % BY CATEGORY                          | 43%                | 50%                | 8%                 |                     |

### **Livability Complaint by Property Type**