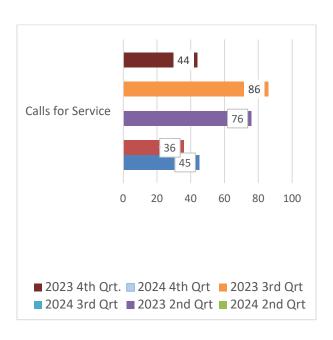

Business License                                                 |      | 20   | 1    | 14   |
| All Other Charges                                                | 2    | 5    | 16   | 17   |
| TOTAL                                                            | 223  | 554  | 159  | 429  |

1





### **Police Department Vacancies**



Sworn Vacancies – .05% (1 Police Officer)

Beach Service Officer Vacancies – 0 (Seasonal Position)

Non-Sworn Vacancies – 0

### Drug, Gun, and DUI Charge Trend







During March 2024, PCI Municipal Services issued: 734 citations and 939 warnings
The 2024 YTD total is 803 citations.

During March 2023, IOPPD issued: 150 citations The 2023 YTD total was 257 citations.

**Parking Citations by Violation Type** 







#### **Animal Control Calls for Service**











### **Livability Statistics**

| LIVABILITY COMPLAINTS                  | ISLAND<br>RESIDENT | RENTAL<br>PROPERTY | OTHER<br>LOCATIONS | TOTAL<br>COMPLAINTS |
|----------------------------------------|--------------------|--------------------|--------------------|---------------------|
| NOISE                                  | 8                  | 15                 | 3                  | 26                  |
| FIREWORKS                              | 0                  | 0                  | 0                  | 0                   |
| UNKEMPT LOTS                           | 0                  | 0                  | 0                  | 0                   |
| RIGHT-OF-WAY OBSTRUCTION               | 8                  | 4                  | 6                  | 18