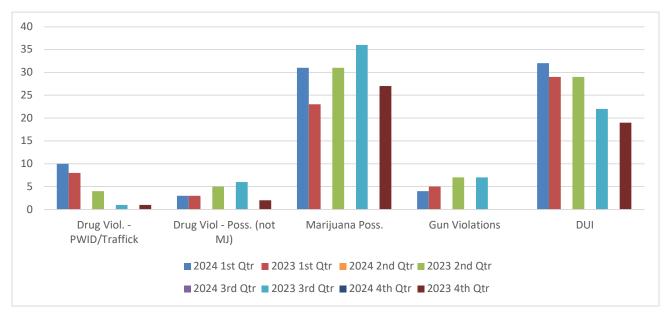

### Drug, Gun, and DUI Charge Trend

During March 2024, PCI Municipal Services issued: 734 citations and 939 warnings
The 2024 YTD total is 803 citations.

During March 2023, IOPPD issued: 150 citations The 2023 YTD total was 257 citations.