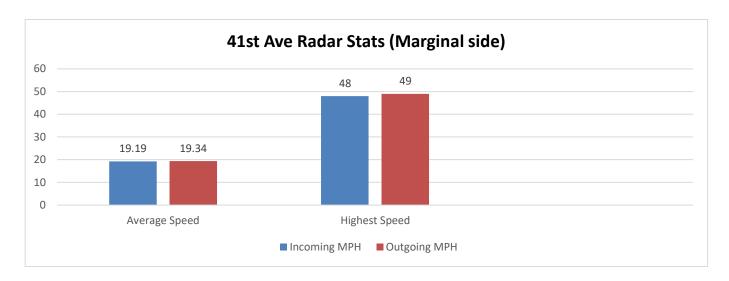

Total Incoming Vehicles – 18,314 Total Outgoing Vehicles – 15,664

Busiest days of the month: March 30, 2024

vehicles incoming – 895 vehicles outgoing – 631