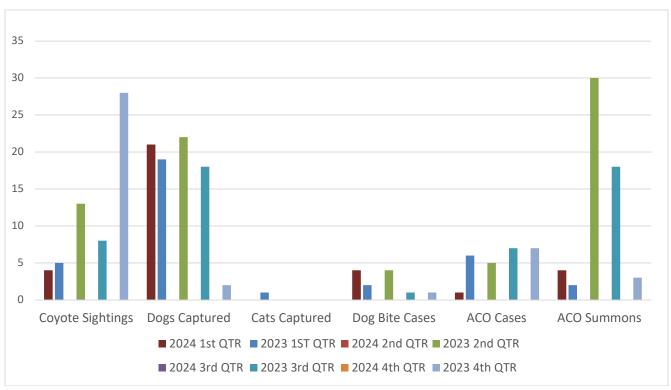

ness License                                                 |      | 20   | 1    | 14   |
| All Other Charges                                                | 2    | 5    | 16   | 17   |
| TOTAL                                                            | 223  | 554  | 159  | 429  |

1





### **Police Department Vacancies**



Sworn Vacancies – .05% (1 Police Officer)

Beach Service Officer Vacancies – 0 (Seasonal Position)

Non-Sworn Vacancies – 0

### Drug, Gun, and DUI Charge Trend







During March 2024, PCI Municipal Services issued: 734 citations and 939 warnings
The 2024 YTD total is 803 citations.

During March 2023, IOPPD issued: 150 citations The 2023 YTD total was 257 citations.

**Parking Citations by Violation Type** 







#### **Animal Control Calls for Service**











### **Livability Statistics**

| LIVABILITY COMPLAINTS                  | ISLAND<br>RESIDENT | RENTAL<br>PROPERTY | OTHER<br>LOCATIONS | TOTAL<br>COMPLAINTS |
|----------------------------------------|--------------------|--------------------|--------------------|---------------------|
| NOISE                                  | 8                  | 15                 | 3                  | 26                  |
| FIREWORKS                              | 0                  | 0                  | 0                  | 0                   |
| UNKEMPT LOTS                           | 0                  | 0                  | 0                  | 0                   |
| RIGHT-OF-WAY OBSTRUCTION               | 8                  | 4                  | 6                  | 18