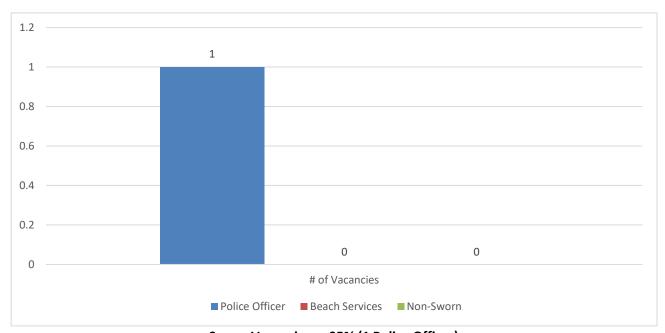

### **Police Department Vacancies**

Sworn Vacancies – .05% (1 Police Officer)

Beach Service Officer Vacancies – 0 (Seasonal Position)

Non-Sworn Vacancies – 0