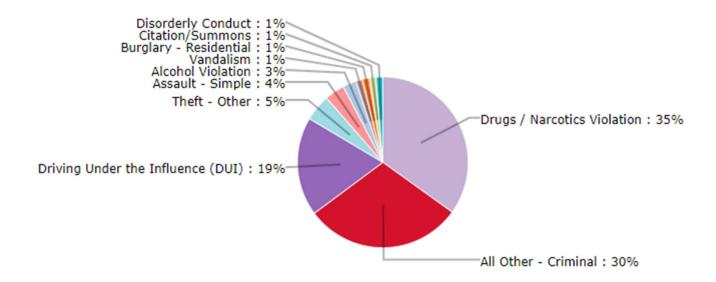

|
| 0         | 0        | 0         | 0                        |
| 0         | 0        | 0         | 0                        |
| 0         | 18       | 0         | 18                       |
| 3         | 0        | 0         | 3                        |
| 0         | 0        | 0         | 0                        |
| 0         | 0        | 0         | 0                        |
| 0         | 0        | 0         | 0                        |
| 1         | 72       | 0         | 73                       |
| 5         | 103      | 12        | 120                      |
| 4%        | 86%      | 10%       |                          |

### **Livability Complaint by Property Type**



# INCIDENT REPORT DENSITY/HEAT MAP MARCH 2024







#### **Reported Incident Crime Class Types**



#### **Reported Incident Crime Class Types (Red Area)**









Total Incoming Vehicles – 26,632 Total Outgoing Vehicles – 26,538

Busiest day of the month: March 30, 2024

vehicles incoming – 1,066 vehicles outgoing – 1,184



Total Incoming Vehicles – 18,314 Total Outgoing Vehicles – 15,664

Busiest days of the month: March 30, 2024

vehicles incoming – 895 vehicles outgoing – 631