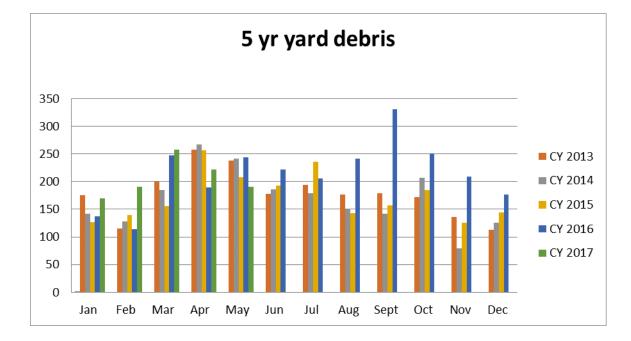

# denotes single stream recycle

| Column1 | Column3 | Column4 | Column5 | Column6 | Column7 |
|---------|---------|---------|---------|---------|---------|
| Jan     | 176.07  | 141.65  | 126.72  | 137.46  | 169.15  |
| Feb     | 114.67  | 127.61  | 140.12  | 114.42  | 190.72  |
| Mar     | 199.83  | 184.77  | 155.3   | 247.25  | 258.13  |
| Apr     | 257.42  | 267.14  | 257.04  | 189.64  | 221.28  |
| May     | 237.56  | 242.13  | 207.7   | 244.33  | 190.56  |
| Jun     | 177.76  | 186.26  | 192.69  | 221.96  |         |
| Jul     | 194.48  | 178.7   | 235.7   | 205.93  |         |
| Aug     | 176.14  | 150.93  | 143.57  | 241.45  |         |
| Sept    | 178.91  | 141.36  | 157.52  | 331.26  |         |
| Oct     | 172.46  | 206.77  | 184.26  | 251.04  |         |
| Nov     | 136.24  | 78.74   | 125.48  | 209.38  |         |
| Dec     | 112.79  | 125.85  | 143.98  | 176.52  |         |
|         |         |         |         |         |         |
| TOTAL   | 2134.33 | 2031.91 | 2070.08 | 2570.64 | 1029.84 |

<u>CY 2015</u>

<u>CY 2016</u>

<u>CY 2017</u>

<u>CY 2014</u>

<u>CY 2013</u>