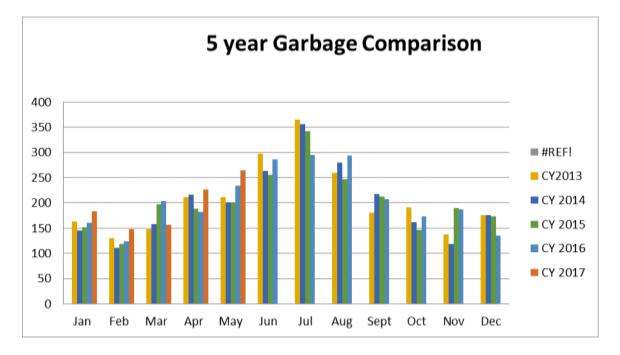

#### 5 Year Garbage

| Jan   | 163.58  | 145.63  | 151.16  | 160.81  | 183.6  |
|-------|---------|---------|---------|---------|--------|
| Feb   | 129.73  | 111.19  | 118.32  | 124.12  | 148.01 |
| Mar   | 147.49  | 157.97  | 197.79  | 203.66  | 156.22 |
| Apr   | 211.4   | 216.39  | 188.14  | 182.42  | 227.23 |
| Мау   | 211.52  | 200.97  | 201.43  | 234.61  | 265.04 |
| Jun   | 297.11  | 263.22  | 255.26  | 286.48  |        |
| Jul   | 364.64  | 355.9   | 342.22  | 295.67  |        |
| Aug   | 259.06  | 280.34  | 246.55  | 293.87  |        |
| Sept  | 181.25  | 217.83  | 213.06  | 207.6   |        |
| Oct   | 191.05  | 162.4   | 146.97  | 173.14  |        |
| Nov   | 137.23  | 118.23  | 189.43  | 186.66  |        |
| Dec   | 176.46  | 176.04  | 172.94  | 135.71  |        |
|       |         |         |         |         |        |
| TOTAL | 2470.52 | 2406.11 | 2423.27 | 2484.75 | 980.1  |

<u>CY2013</u> <u>CY 2014</u> <u>CY 2015</u> <u>CY 2016</u> <u>CY 2017</u>