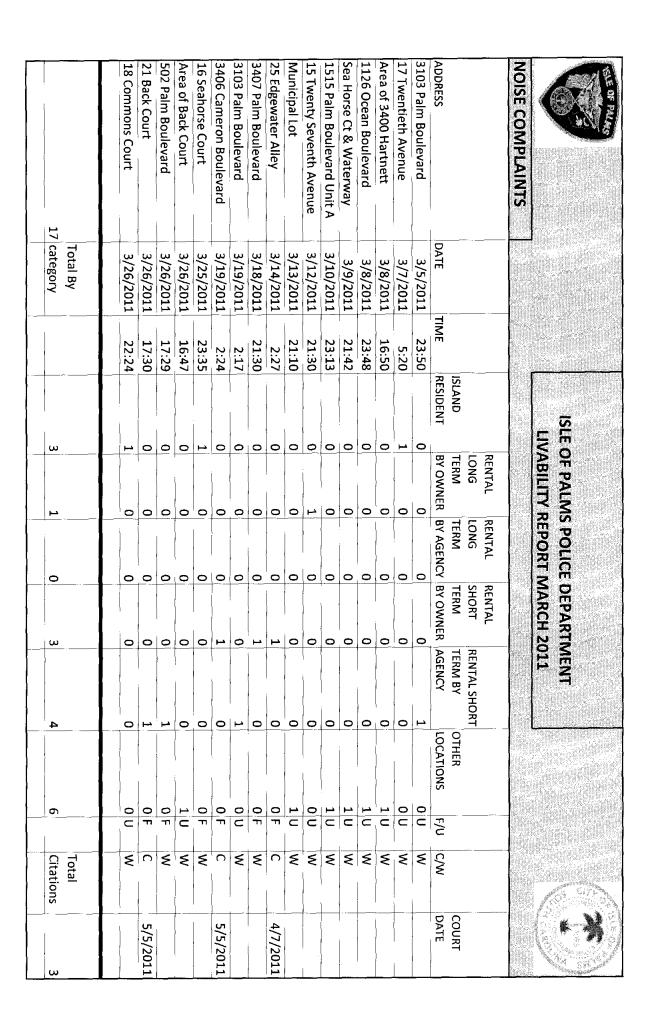

----|--------|
| PREVIOUS REPORT TOTAL | 40.00 | 27.00      | 954.50     | 154.00 |
| CURRENT MONTH TOTALS  | 0.00  | 0.00       | 264.00     | 75.00  |
| YEAR TO DATE TOTALS   | 40.00 | 27.00      | 1218.50    | 229.00 |

DEPARTMENT HOURS YEAR TO DATE 1514.50

# Isle of Palms Police Department March 2011 Overtime 2 Pay Periods

| Category            | <u>Hours</u> |
|---------------------|--------------|
| Court               | 8.00         |
| Dispatcher Coverage | 11.00        |
| Holdover Arrest     | 1.00         |
| Holdover Manpower   | 1.25         |
| Holdover Report     | 8.00         |
| Special Assignment  | 0.75         |
| Supervisor Coverage | 12.00        |
| Training            | 6.75         |
| Weekly Schedule     | 93.50        |
| Total Hours         | 142.25       |



|          |